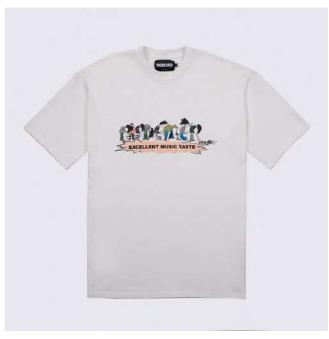

### BAND T-Shirt 8,000

(front) (back)

DESCRIPTION

Regular fit Print on front

COMPOSITION

100% Heavyweight Cotton

FABRIC ORIGIN Made in Italy SIZES

xs - s - m - l - xl - xxl