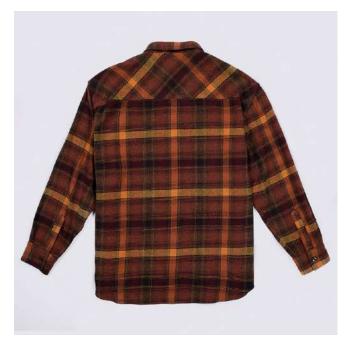

DESCRIPTION Regular fit

Embroidery on sleeve

COMPOSITION 80% COTTON 20% PL SIZES XS - S - M - L - XL - XXL

GRAFFITI Knit 32,000

(front) (back)

DESCRIPTION Relaxed fit

COMPOSITION 50% WOOL 50% PC

OOL 50% PC xs - s - m - l - xl - xxl