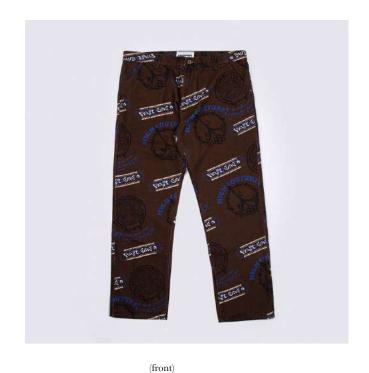

#### FUCK YOU ALL Pants 28,000

(front) (back)

#### DESCRIPTION

Regular fit Embroideries on front

COMPOSITION 100% COTTON + 65% PL 35% CO lining

28 - 29 - 30 - 31 - 32 - 33 - 34 - 36

FABRIC ORIGIN Made in Italy

FUCK\_YOU\_ALL Shirt 29,000

(front) (back)