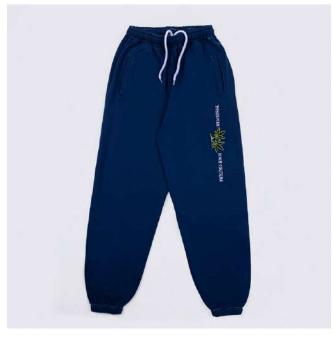

(front) (back)

DESCRIPTION Regular fit

Print on side

COMPOSITION 65% PL 32% VI 3% EA + 100% CO lining SIZES 28 - 29 - 30 - 31 - 32 - 33 - 34 - 36

28,000 **DIRTY BOOTS Shirt** 

(back)

DESCRIPTION Regular fit Print on back