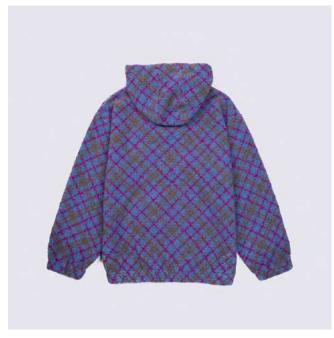

DESCRIPTION Regular fit

Embroidery on sleeve

COMPOSITION 80% COTTON 20% PL SIZES XS - S - M - L - XL - XXL

GRAFFITI Knit 32,000

(front) (back)

DESCRIPTION Relaxed fit

COMPOSITION 50% WOOL 50% PC

OOL 50% PC xs - s - m - l - xl - xxl

FABRIC ORIGIN Made in Italy COLOR
Dark blue/green/pink