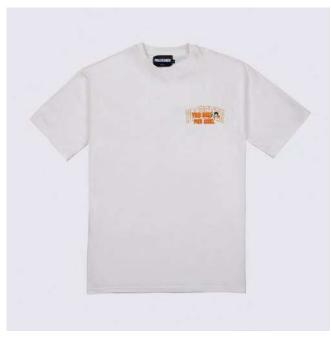

#### TOO SCHOOL T-Shirt 8,000

(front) (back)

DESCRIPTION

Regular fit Print on front/back

COMPOSITION 100% Cotton SIZES

xs - s - m - l - xl - xxl

FABRIC ORIGIN Made in Italy COLOR Natural

WAV Hoody 22,000