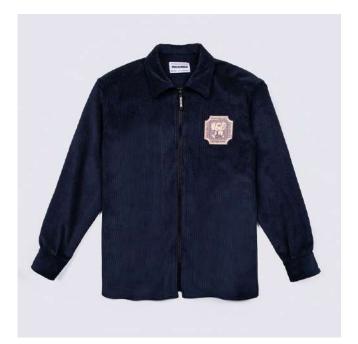

CRYSTAL Shirt 29,000

(front) (back)

DESCRIPTION Regular fit PVC Patch on front

COMPOSITION 85% PL 12% PA 3% EA

FABRIC ORIGIN Made in Italy SIZES XS - S - M - L - XL - XXL