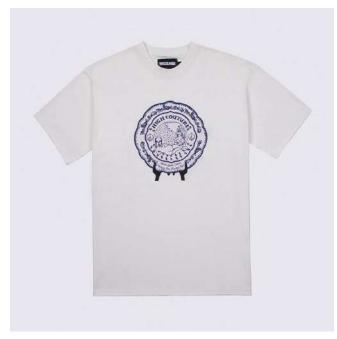

### HIGH COUTURE T-Shirt

10,000

DESCRIPTION

Regular fit Embroidery on front

COMPOSITION 100% Cotton SIZES

xs - s - m - l - xl - xxl

FABRIC ORIGIN Made in Italy COLOR Black

KNIVES Pants 30,000