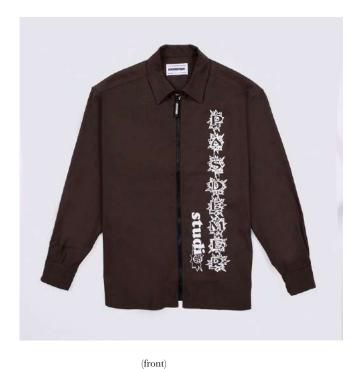

# **PAS DE MER**

**BAND** Shirt

28,000

(back)

DESCRIPTION

Regular fit Print on front/back

COMPOSITION 68% PL 30% VI 2% EA

XS - S - M - L - XL - XXL

FABRIC ORIGIN Made in Italy

COLOR Brown

BAND Shirt 28,000

(front) (back)

DESCRIPTION

Regular fit Print on front/back

COMPOSITION 68% PL 30% VI 2% EA SIZES

XS - S - M - L - XL - XXL