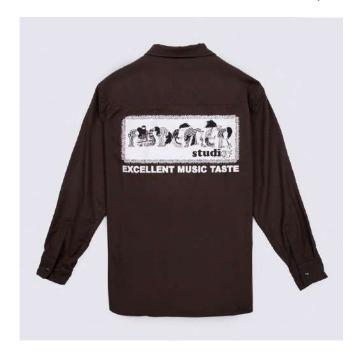

# **PAS DE MER**

**BAND** Shirt

28,000

(back)

DESCRIPTION

Regular fit Print on front/back

COMPOSITION 68% PL 30% VI 2% EA

XS - S - M - L - XL - XXL

FABRIC ORIGIN Made in Italy

COLOR Brown

BAND Shirt 28,000

(front) (back)

DESCRIPTION

Regular fit Print on front/back

COMPOSITION 68% PL 30% VI 2% EA SIZES

XS - S - M - L - XL - XXL