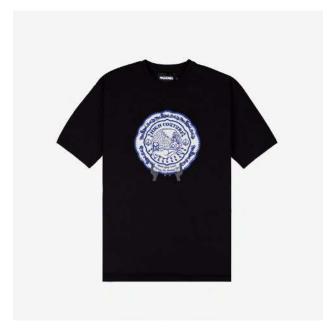

### HIGH COUTURE T-Shirt

10,000

DESCRIPTION

Regular fit Embroidery on front

COMPOSITION 100% Cotton SIZES

xs - s - m - l - xl - xxl

FABRIC ORIGIN Made in Italy COLOR Black

KNIVES Pants 30,000