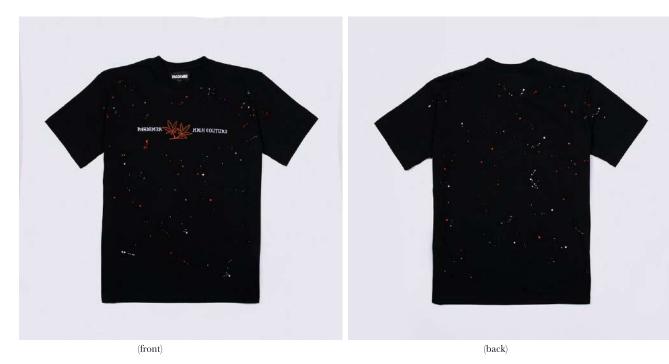

DESCRIPTION Regular fit

Embroidery on sleeve

COMPOSITION 80% COTTON 20% PL SIZES XS - S - M - L - XL - XXL

GRAFFITI Knit 32,000

(front) (back)

DESCRIPTION Relaxed fit

COMPOSITION 50% WOOL 50% PC

OOL 50% PC xs - s - m - l - xl - xxl

FABRIC ORIGIN Made in Italy COLOR
Dark blue/green/pink