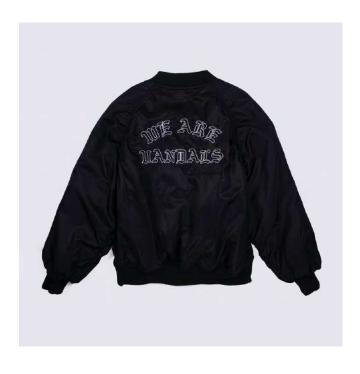

### FUCK YOU ALL Jacket 50,000

(front)

DESCRIPTION Regular fit Embroideries on front Padding inside

COMPOSITION 100% COTTON + 100% PL lining SIZES XS - S - M - L - XL - XXL