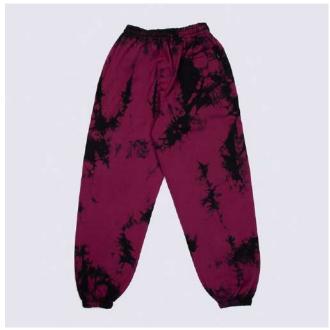

WAV Knit 32,000

(front) (back)

DESCRIPTION Relaxed Fit

COMPOSITION 50% WOOL 50% PC SIZES xs - s - m - l - xl - xxl

FABRIC ORIGIN Made in Italy

WAV Pants 21,000

(front) (back)

DESCRIPTION Regular fit

Tie Dye Washed Print on side

COMPOSITION 100% Cotton

xs - s - m - l - xl - xxl

SIZES

FABRIC ORIGIN Made in Italy COLOR Black/Burgundy

WAV Shirt 30,000

(back)

DESCRIPTION