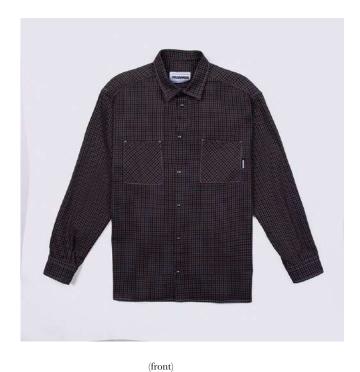

# **PAS DE MER**

**BAND** Shirt

28,000

(back)

DESCRIPTION

Regular fit Print on front/back

COMPOSITION 68% PL 30% VI 2% EA

XS - S - M - L - XL - XXL

FABRIC ORIGIN Made in Italy

COLOR Brown

BAND Shirt 28,000

(front) (back)

DESCRIPTION

Regular fit Print on front/back

COMPOSITION 68% PL 30% VI 2% EA SIZES

XS - S - M - L - XL - XXL