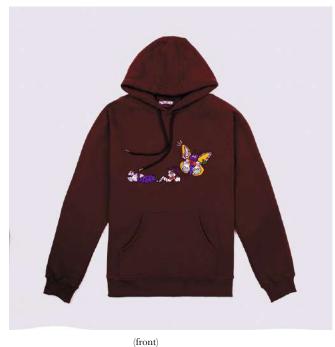

(front) (back)

DESCRIPTION

Regular fit Tie Dye Washed Embroidery on front

COMPOSITION

100% Cotton

SIZES

xs - s - m - l - xl - xxl

FABRIC ORIGIN Made in Italy COLOR Black/Burgundy