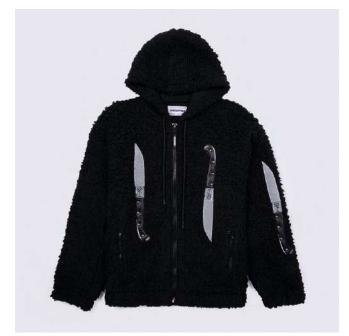

### KKNIVES Polar Fleece 45,000

(front) (back)

DESCRIPTION Oversize fit All over embroideries

COMPOSITION 55% PL 35% PC 15% WO SIZES xs - s - m - l - xl - xxl

KNIVES Shirt 30,000

(front) (back)

DESCRIPTION Relaxed fit All over print