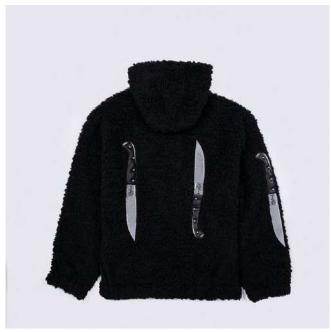

### KKNIVES Polar Fleece 45,000

(front) (back)

DESCRIPTION Oversize fit All over embroideries

COMPOSITION 55% PL 35% PC 15% WO SIZES xs - s - m - l - xl - xxl

KNIVES Shirt 30,000

(front) (back)

DESCRIPTION Relaxed fit All over print