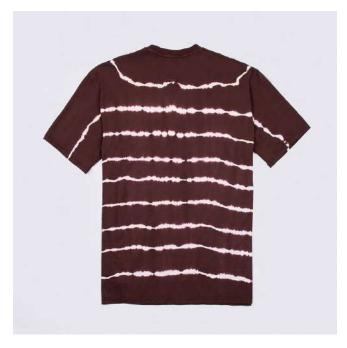

### DIRTY BOOTS Tie Dye T-Shirt

(front) (back)

DESCRIPTION

Regular fit Tie dye Washed Print on front/back

COMPOSITION

100% Cotton

SIZES

xs - s - m - l - xl - xxl

FABRIC ORIGIN Made in Italy COLOR Natural/brown