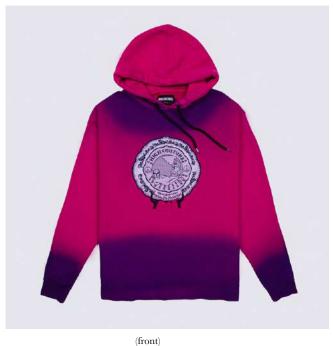

(front) (back)

DESCRIPTION

Regular fit Tie Dye Washed Embroidery on front

COMPOSITION

100% Cotton

SIZES

xs - s - m - l - xl - xxl

FABRIC ORIGIN Made in Italy COLOR Black/Burgundy

#### PAS DE MER AW22

### **PAS DE MER**

WAV Bomber Jacket 50,000

(front)

DESCRIPTION

Regular fit Embroidery on front Embroidery on back

COMPOSITION 100% COTTON + 100% PL lining SIZES XS - S - M - L - XL - XXL

FABRIC ORIGIN Made in Italy