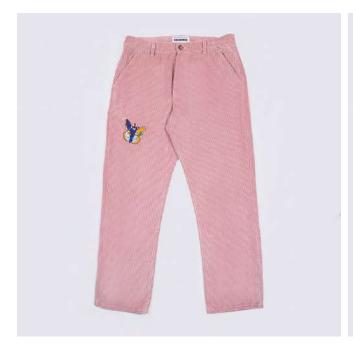

#### PASDEMER DESIGN Pants

(front) (back)

DESCRIPTION

Regular fit Print on side

COMPOSITION

100% COTTON + 65% PL 35% CO lining

SIZES

28 - 29 - 30 - 31 - 32 - 33 - 34 - 36

FABRIC ORIGIN Made in Italy COLOR Light blue

**PAS DE MER** PAS DE MER AW22