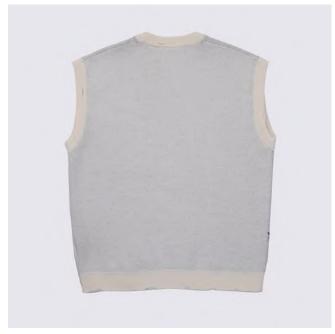

#### CRYSTAL Oversize Vest

(front) (back)

#### DESCRIPTION

Oversize fit vest Ruined and frayed effect

COMPOSITION

XXX

SIZES

xs - s - m - l - xl - xxl

FABRIC ORIGIN Made in Italy COLOR Natural

DIRTY BOOTS Pants 29,000