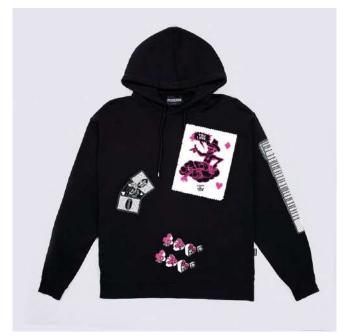

### POKER Hoody 18,000

(front) (back)

#### DESCRIPTION

Regular fit Print on front Army green stitching

COMPOSITION

100% Cotton

COLOR Natural

SIZES

xs - s - m - l - xl - xxl

FABRIC ORIGIN

Made in Italy

POKER Hoody 18,000

(front) (back)

DESCRIPTION

Regular fit Print on front Natural stitching

COMPOSITION 100% Cotton SIZES

xs - s - m - l - xl - xxl

FABRIC ORIGIN Made in Italy