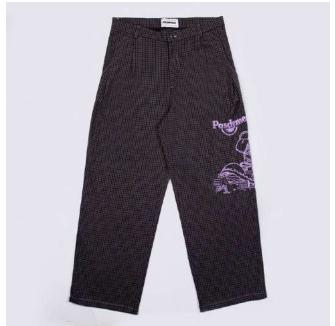

#### FUCK YOU ALL Pants 28,000

(front) (back)

#### DESCRIPTION

Regular fit Embroideries on front

COMPOSITION 100% COTTON + 65% PL 35% CO lining

28 - 29 - 30 - 31 - 32 - 33 - 34 - 36

FABRIC ORIGIN Made in Italy

FUCK\_YOU\_ALL Shirt 29,000

(front) (back)