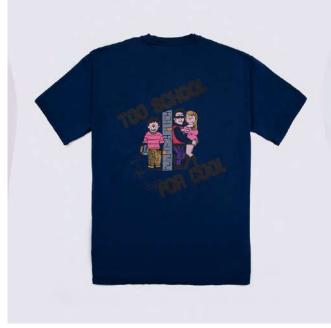

#### TOO SCHOOL T-Shirt 8,000

(front) (back)

DESCRIPTION

Regular fit Washed Print on front/back

COMPOSITION 100% Cotton

xs - s - m - l - xl - xxl

FABRIC ORIGIN Made in Italy COLOR Blue

SIZES