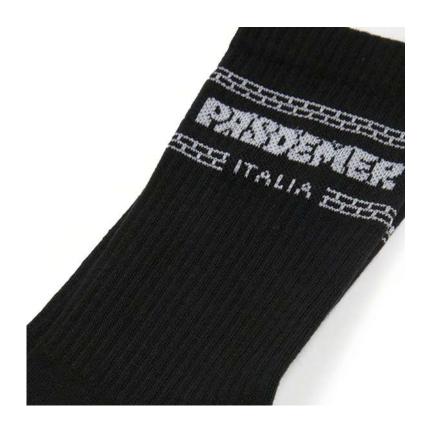

FABRIC ORIO Made in Italy

PASDEMER ITALIA Socks

4,000

DESCRIPTION Regular fit

COMPOSITION

85% Cotton 10% Polyamide 5% Elastan

FABRIC ORIGIN Made in Italy

SIZES one size