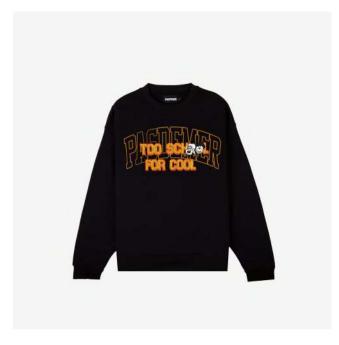

#### TOO SCHOOL Sweatshirt

18,000

(front) (back)

DESCRIPTION

Regular fit Embroidery on front

COMPOSITION 100% Cotton SIZES

xs - s - m - l - xl - xxl

FABRIC ORIGIN Made in Italy

#### TOO SCHOOL Sweatshirt

(front) (back)

#### DESCRIPTION

Regular fit Embroidery on front

COMPOSITION 100% Cotton SIZES

xs - s - m - l - xl - xxl

FABRIC ORIGIN Made in Italy