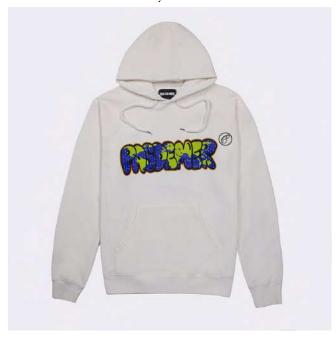

### LIFE IS RABBISH Hoody

(front) (back)

DESCRIPTION

Regular fit Raglan Print on front/back

COMPOSITION 100% Cotton

xs - s - m - l - xl - xxl

FABRIC ORIGIN Made in Italy COLOR Natural

**PAS DE MER** PAS DE MER AW22