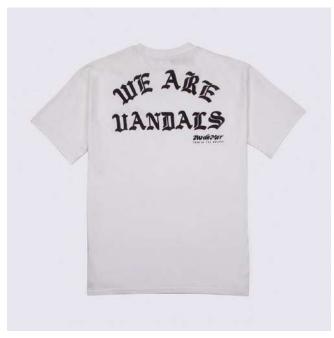

### DIRTY BOOTS Tie Dye T-Shirt

(front) (back)

DESCRIPTION

Regular fit Tie dye Washed Print on front/back

COMPOSITION

100% Cotton

SIZES

xs - s - m - l - xl - xxl

FABRIC ORIGIN Made in Italy COLOR Natural/brown