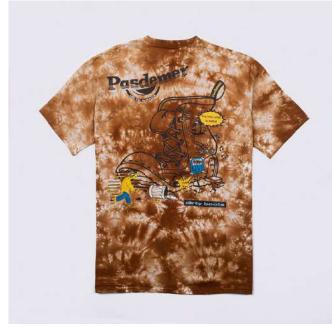

### DIRTY BOOTS Tie Dye T-Shirt

(front) (back)

DESCRIPTION

Regular fit Tie dye Washed Print on front/back

COMPOSITION

100% Cotton

SIZES

xs - s - m - l - xl - xxl

FABRIC ORIGIN Made in Italy COLOR Natural/brown