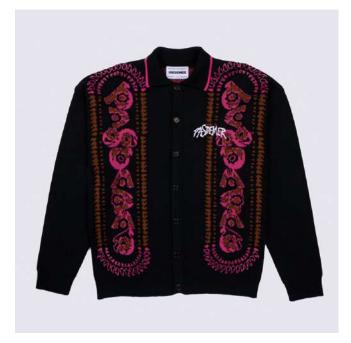

#### FUCK YOU ALL Knit 30,000

(front) (back)

DESCRIPTION Relaxed fit Embroidery on front

COMPOSITION 50% WOOL 50% PC

FABRIC ORIGIN Made in Italy SIZES

xs - s - m - l - xl - xxl

DESCRIPTION Regular fit

Embroidery on sleeve

COMPOSITION 80% COTTON 20% PL SIZES XS - S - M - L - XL - XXL

GRAFFITI Knit 32,000

(front) (back)

DESCRIPTION Relaxed fit

COMPOSITION 50% WOOL 50% PC

OOL 50% PC xs - s - m - l - xl - xxl

FABRIC ORIGIN Made in Italy COLOR
Dark blue/green/pink