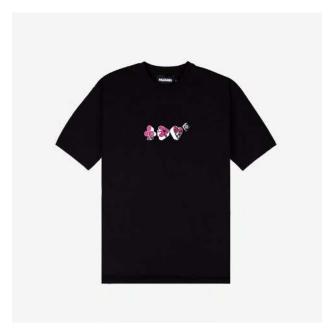

POKER T-Shirt 8,000

(front) (back)

DESCRIPTION

Regular fit Print on front/back

COMPOSITION 100% Cotton SIZES

xs - s - m - l - xl - xxl

FABRIC ORIGIN Made in Italy COLOR Army Green

POKER T-Shirt 8,000

(front) (back)

DESCRIPTION

Regular fit Print on front/back

COMPOSITION 100% Cotton

SIZES

COLOR

Black

xs - s - m - l - xl - xxl