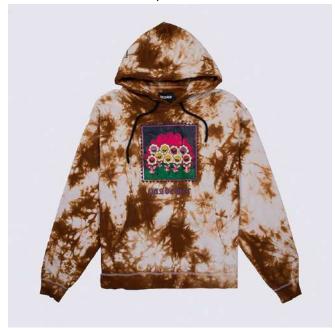

# PASDEMER

AW22 COLLECTION
"EXCELLENT MUSIC TASTE"
LINESHEETS

BAND Hoody 18,000

(front) (back)

DESCRIPTION

Regular fit Washed Print on front/back

COMPOSITION

 $100\% \ Cotton \\ xs-s-m-l-xl-xxl$ 

FABRIC ORIGIN Made in Italy

BAND Hoody 18,000

(front) (back)

DESCRIPTION

Regular fit Washed Print on front/back

COMPOSITION

100% Cotton xs - s - m - l - xl - xxl

FABRIC ORIGIN Made in Italy