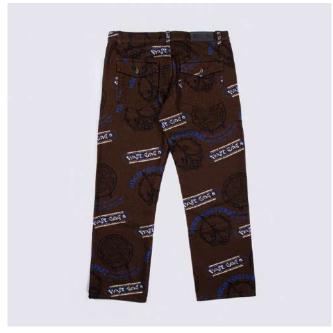

#### WORLD LOOKS GREAT Pants

32,000

### DESCRIPTION

Regular fit All over print

COMPOSITION 100% Cotton

FABRIC ORIGIN Made in Italy

SIZES

28 - 29 - 30 - 31 - 32 - 33 - 34 - 36

COLOR Brown

(back)

### ALSO AVAILABLE IN