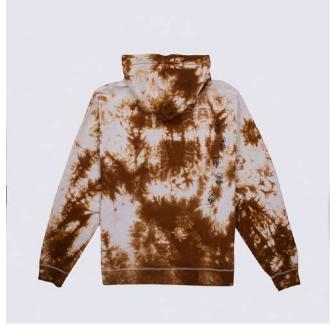

# PASDEMER

AW22 COLLECTION
"EXCELLENT MUSIC TASTE"
LINESHEETS

BAND Hoody 18,000

(front) (back)

DESCRIPTION

Regular fit Washed Print on front/back

COMPOSITION

 $100\% \ Cotton \\ xs-s-m-l-xl-xxl$ 

FABRIC ORIGIN Made in Italy

BAND Hoody 18,000

(front) (back)

DESCRIPTION

Regular fit Washed Print on front/back

COMPOSITION

100% Cotton xs - s - m - l - xl - xxl

FABRIC ORIGIN Made in Italy