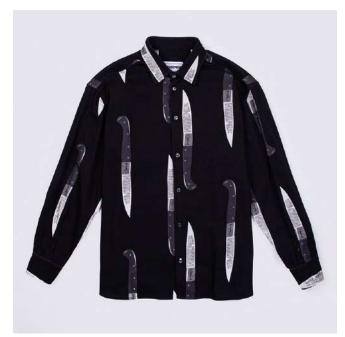

### KKNIVES Polar Fleece 45,000

(front) (back)

DESCRIPTION Oversize fit All over embroideries

COMPOSITION 55% PL 35% PC 15% WO SIZES xs - s - m - l - xl - xxl

KNIVES Shirt 30,000

(front) (back)

DESCRIPTION Relaxed fit All over print

COMPOSITION 100% Cotton SIZES

XS - S - M - L - XL - XXL