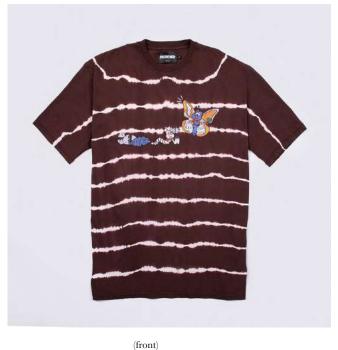

### DIRTY BOOTS Tie Dye T-Shirt

(front) (back)

DESCRIPTION

Regular fit Tie dye Washed Print on front/back

COMPOSITION

100% Cotton

SIZES

xs - s - m - l - xl - xxl

FABRIC ORIGIN Made in Italy COLOR Natural/brown