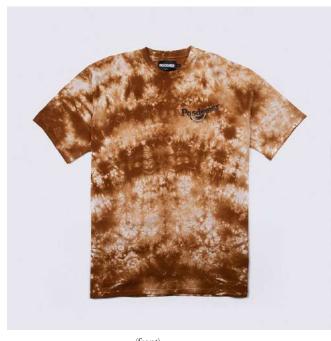

### DIRTY BOOTS Tie Dye T-Shirt

(front) (back)

DESCRIPTION

Regular fit Tie dye Washed Print on front/back

COMPOSITION

100% Cotton

SIZES

xs - s - m - l - xl - xxl

FABRIC ORIGIN Made in Italy COLOR Natural/brown