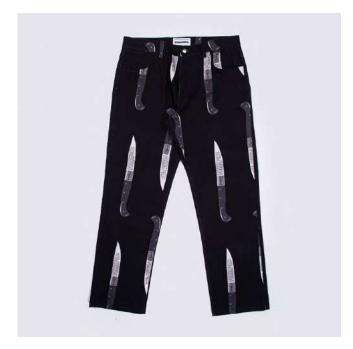

(front) (back)

DESCRIPTION Regular fit All over print

COMPOSITION 100% Cotton SIZES 28 - 29 - 30 - 31 - 32 - 33 - 34 - 36