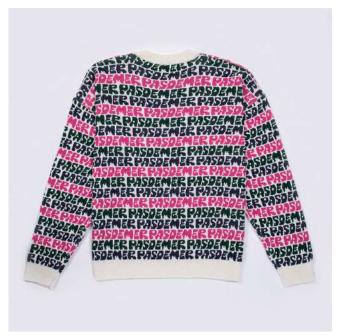

# PASDEMER

AW22 COLLECTION
"EXCELLENT MUSIC TASTE"
LINESHEETS

BAND Hoody 18,000

(front) (back)

DESCRIPTION

Regular fit Washed Print on front/back

COMPOSITION

 $100\% \ Cotton \\ xs-s-m-l-xl-xxl$ 

FABRIC ORIGIN Made in Italy

BAND Hoody 18,000

(front) (back)

DESCRIPTION

Regular fit Washed Print on front/back

COMPOSITION

100% Cotton xs - s - m - l - xl - xxl

FABRIC ORIGIN Made in Italy