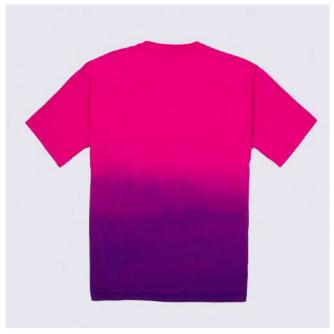

#### PASDEMER ITALIA T-Shirt

10,000

(front) (back)

DESCRIPTION

Regular fit Tie dye Washed Print on front

COMPOSITION

100% Cotton

FABRIC ORIGIN Made in Italy PRICE 00,00 EURO

SIZES

xs - s - m - l - xl - xxl

COLOR Fucsia/Blue