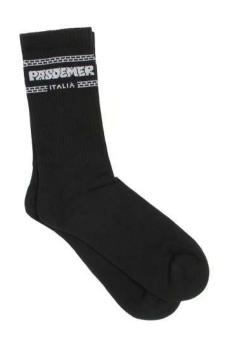

FABRIC ORIO Made in Italy

PASDEMER ITALIA Socks

4,000

DESCRIPTION Regular fit

COMPOSITION

85% Cotton 10% Polyamide 5% Elastan

FABRIC ORIGIN Made in Italy

SIZES one size