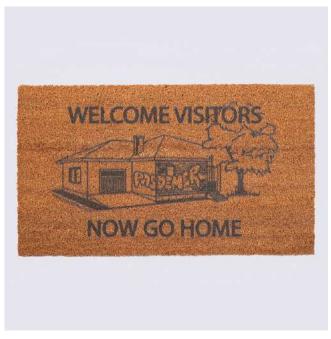

#### WELCOME VISITORS Doormat

12,000

(front)

DESCRIPTION

xxx

COMPOSITION

xxx

SIZES 70cm x 40cm

FABRIC ORIGIN Made in Italy COLOR Tan www.pasdemer.com

info@pasdemer.com sales@pasdemer.com

instagram.com/pasdemer