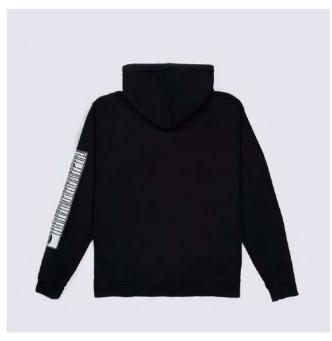

### POKER Hoody 18,000

(front) (back)

#### DESCRIPTION

Regular fit Print on front Army green stitching

COMPOSITION

100% Cotton

COLOR Natural

SIZES

xs - s - m - l - xl - xxl

FABRIC ORIGIN

Made in Italy

POKER Hoody 18,000

(front) (back)

DESCRIPTION

Regular fit Print on front Natural stitching

COMPOSITION 100% Cotton SIZES

xs - s - m - l - xl - xxl

FABRIC ORIGIN Made in Italy