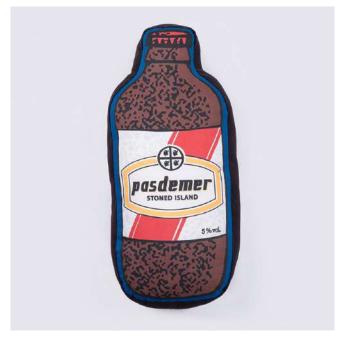

#### STONED ISLAND Cushion

12,000

(front) (back)

DESCRIPTION

XXX

COMPOSITION 98% COTTON 2% EA SIZES 45x22x20cm

FABRIC ORIGIN Made in Italy COLOR Black