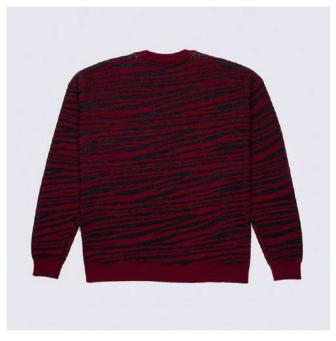

DESCRIPTION Regular fit

Embroidery on sleeve

COMPOSITION 80% COTTON 20% PL SIZES XS - S - M - L - XL - XXL

GRAFFITI Knit 32,000

(front) (back)

DESCRIPTION Relaxed fit

COMPOSITION 50% WOOL 50% PC

OOL 50% PC xs - s - m - l - xl - xxl

FABRIC ORIGIN Made in Italy COLOR
Dark blue/green/pink