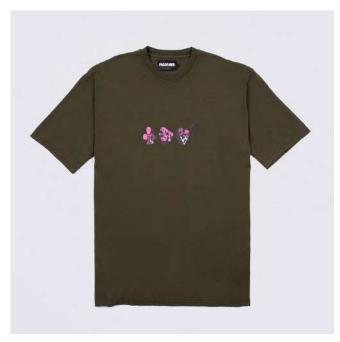

### POKER Hoody 18,000

(front) (back)

#### DESCRIPTION

Regular fit Print on front Army green stitching

COMPOSITION

100% Cotton

COLOR Natural

SIZES

xs - s - m - l - xl - xxl

FABRIC ORIGIN