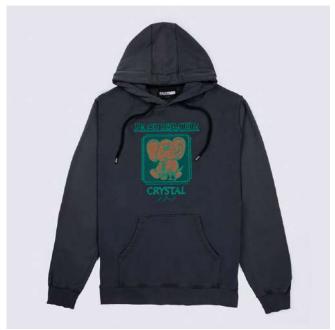

# **PAS DE MER**

CRYSTAL Hoody 21,000

(front) (back)

#### DESCRIPTION

Regular fit Washed Embroidery on front

COMPOSITION

100% Cotton

COLOR

SIZES xs - s - m - l - xl - xxl

FABRIC ORIGIN Made in Italy

Asphalt