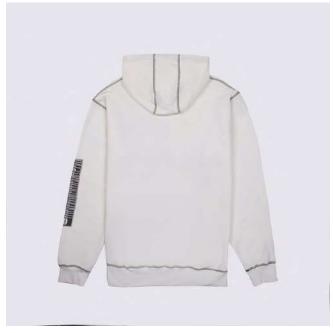

# PASDEMER

AW22 COLLECTION
"EXCELLENT MUSIC TASTE"
LINESHEETS

BAND Hoody 18,000

(front) (back)

DESCRIPTION

Regular fit Washed Print on front/back

COMPOSITION

 $100\% \ Cotton \\ xs-s-m-l-xl-xxl$ 

FABRIC ORIGIN Made in Italy

BAND Hoody 18,000

(front) (back)

DESCRIPTION

Regular fit Washed Print on front/back

COMPOSITION

100% Cotton xs - s - m - l - xl - xxl

FABRIC ORIGIN Made in Italy