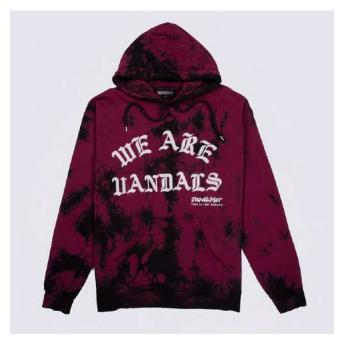

### DIRTY BOOTS Tie Dye T-Shirt

(front) (back)

DESCRIPTION

Regular fit Tie dye Washed Print on front/back

COMPOSITION

100% Cotton

SIZES

xs - s - m - l - xl - xxl

FABRIC ORIGIN Made in Italy COLOR Natural/brown