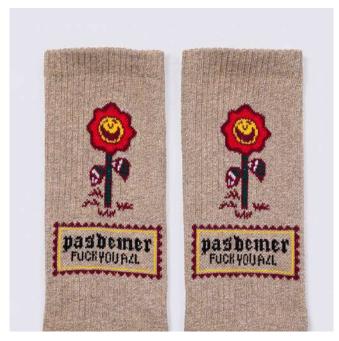

FUCK YOU ALL Socks 4,000

(front) (back)

DESCRIPTION Regular fit

COMPOSITION 85% Cotton 10% Polyamide 5% Elastan

COLOR Natural

SIZES

one size

FABRIC ORIGIN