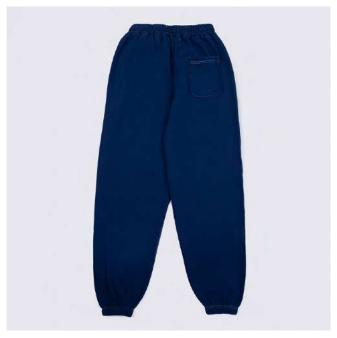

(front) (back)

DESCRIPTION Regular fit

Print on side

COMPOSITION 65% PL 32% VI 3% EA + 100% CO lining SIZES 28 - 29 - 30 - 31 - 32 - 33 - 34 - 36

28,000 **DIRTY BOOTS Shirt** 

(back)

DESCRIPTION Regular fit Print on back