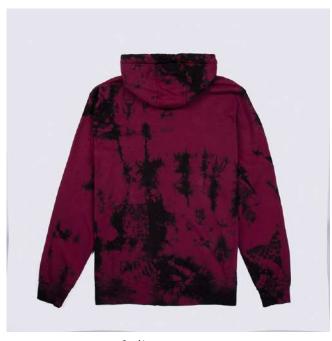

### DIRTY BOOTS Tie Dye T-Shirt

(front) (back)

DESCRIPTION

Regular fit Tie dye Washed Print on front/back

COMPOSITION

100% Cotton

SIZES

xs - s - m - l - xl - xxl

FABRIC ORIGIN Made in Italy COLOR Natural/brown