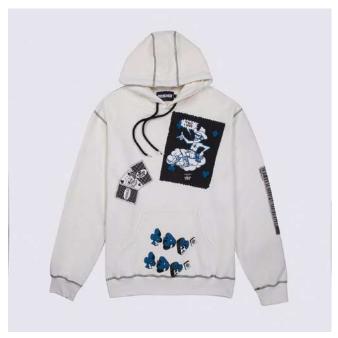

### POKER Hoody 18,000

(front) (back)

#### DESCRIPTION

Regular fit Print on front Army green stitching

COMPOSITION

100% Cotton

COLOR Natural

SIZES

xs - s - m - l - xl - xxl

FABRIC ORIGIN