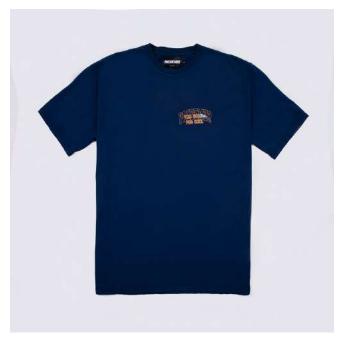

#### TOO SCHOOL T-Shirt 8,000

(front) (back)

DESCRIPTION

Regular fit Washed Print on front/back

COMPOSITION 100% Cotton

xs - s - m - l - xl - xxl

FABRIC ORIGIN Made in Italy COLOR Blue

SIZES