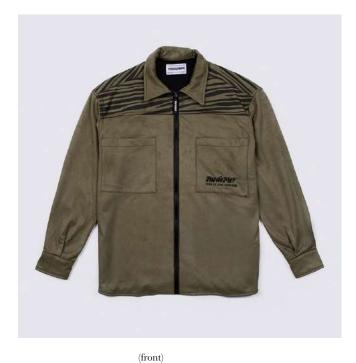

### **PAS DE MER**

WAV Bomber Jacket 50,000

(front)

DESCRIPTION

Regular fit Embroidery on front Embroidery on back

COMPOSITION 100% COTTON + 100% PL lining SIZES XS - S - M - L - XL - XXL

FABRIC ORIGIN Made in Italy