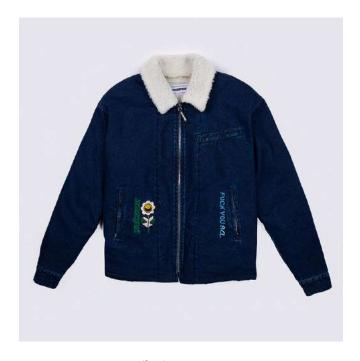

### FUCK YOU ALL Jacket 50,000

(front)

DESCRIPTION Regular fit Embroideries on front Padding inside

COMPOSITION 100% COTTON + 100% PL lining SIZES XS - S - M - L - XL - XXL