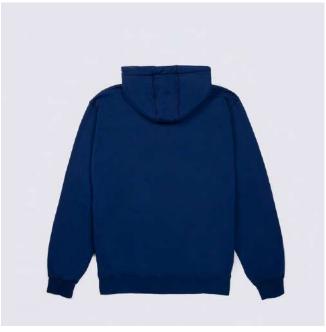

### HIGH COUTURE Hoody

(front) (back)

DESCRIPTION

Regular fit Embroidery on front

COMPOSITION 100% Cotton

FABRIC ORIGIN Made in Italy PRICE 00,00 EURO

SIZES

xs - s - m - l - xl - xxl

COLOR Blue