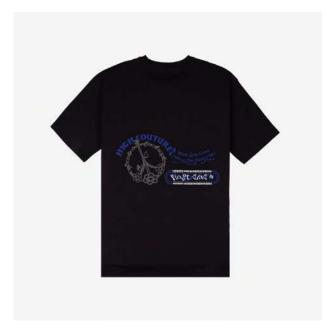

### HIGH COUTURE Hoody

(front) (back)

DESCRIPTION

Regular fit Embroidery on front

COMPOSITION 100% Cotton

FABRIC ORIGIN Made in Italy PRICE 00,00 EURO

SIZES

xs - s - m - l - xl - xxl

COLOR Blue