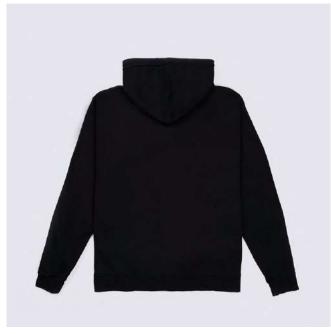

# PASDEMER

AW22 COLLECTION
"EXCELLENT MUSIC TASTE"
LINESHEETS

BAND Hoody 18,000

(front) (back)

DESCRIPTION

Regular fit Washed Print on front/back

COMPOSITION

 $100\% \ Cotton \\ xs-s-m-l-xl-xxl$ 

FABRIC ORIGIN Made in Italy

BAND Hoody 18,000

(front) (back)

DESCRIPTION

Regular fit Washed Print on front/back

COMPOSITION

100% Cotton xs - s - m - l - xl - xxl

FABRIC ORIGIN Made in Italy