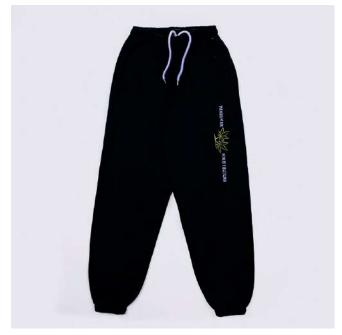

#### FUCK YOU ALL Pants 28,000

(front) (back)

#### DESCRIPTION

Regular fit Embroideries on front

COMPOSITION 100% COTTON + 65% PL 35% CO lining

28 - 29 - 30 - 31 - 32 - 33 - 34 - 36

FABRIC ORIGIN Made in Italy

FUCK\_YOU\_ALL Shirt 29,000

(front) (back)