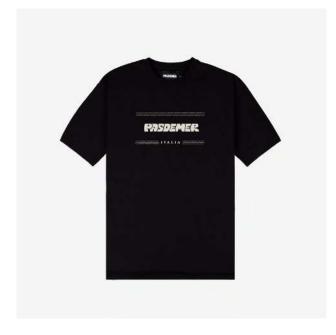

POKER T-Shirt 8,000

(front) (back)

DESCRIPTION

Regular fit Print on front/back

COMPOSITION 100% Cotton SIZES

xs - s - m - l - xl - xxl

FABRIC ORIGIN Made in Italy COLOR Army Green

POKER T-Shirt 8,000

(front) (back)

DESCRIPTION

Regular fit Print on front/back

COMPOSITION 100% Cotton

SIZES

COLOR

Black

xs - s - m - l - xl - xxl