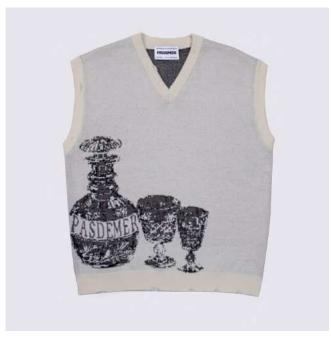

#### CRYSTAL Oversize Vest

(front) (back)

#### DESCRIPTION

Oversize fit vest Ruined and frayed effect

COMPOSITION

XXX

SIZES

xs - s - m - l - xl - xxl

FABRIC ORIGIN Made in Italy COLOR Natural

DIRTY BOOTS Pants 29,000