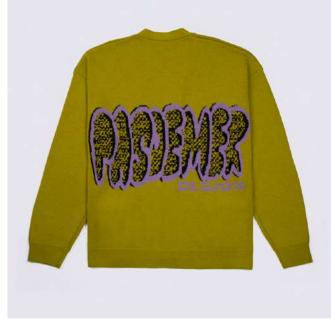

### LIFE IS RABBISH Hoody

(front) (back)

DESCRIPTION

Regular fit Raglan Print on front/back

COMPOSITION 100% Cotton

xs - s - m - l - xl - xxl

FABRIC ORIGIN Made in Italy COLOR Natural

**PAS DE MER** PAS DE MER AW22

### LIFE IS RABBISH Hoody

(front) (back)

#### DESCRIPTION

Regular fit Raglan Print on front/back

COMPOSITION

100% Cotton

SIZES

xs - s - m - l - xl - xxl

FABRIC ORIGIN Made in Italy

COLOR Grey