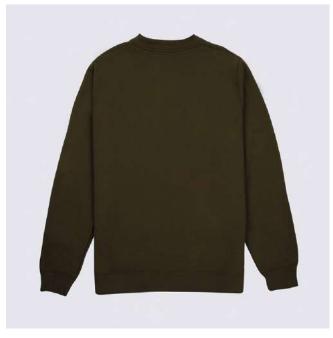

(front) (back)

DESCRIPTION

Regular fit Tie Dye Washed Embroidery on front

COMPOSITION

100% Cotton

SIZES

xs - s - m - l - xl - xxl

FABRIC ORIGIN Made in Italy COLOR Black/Burgundy