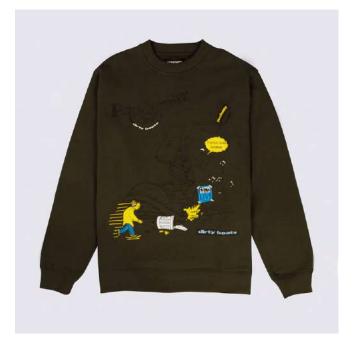

(front) (back)

DESCRIPTION

Regular fit Tie Dye Washed Embroidery on front

COMPOSITION

100% Cotton

SIZES

xs - s - m - l - xl - xxl

FABRIC ORIGIN Made in Italy COLOR Black/Burgundy