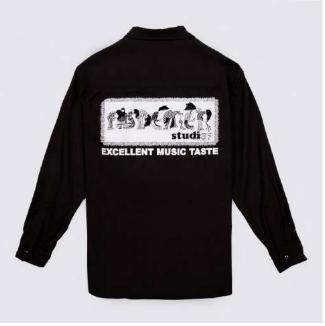

# **PAS DE MER**

**BAND** Shirt

28,000

(back)

DESCRIPTION

Regular fit Print on front/back

COMPOSITION 68% PL 30% VI 2% EA

XS - S - M - L - XL - XXL

FABRIC ORIGIN Made in Italy

COLOR Brown

BAND Shirt 28,000

(front) (back)

DESCRIPTION

Regular fit Print on front/back

COMPOSITION 68% PL 30% VI 2% EA SIZES

XS - S - M - L - XL - XXL