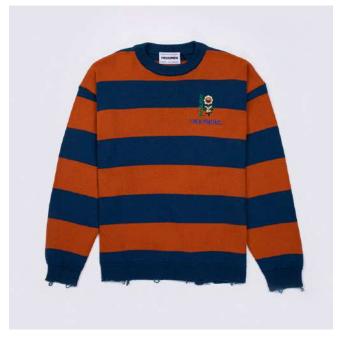

### FUCK YOU ALL Jacket 50,000

(front)

DESCRIPTION Regular fit Embroideries on front Padding inside

COMPOSITION 100% COTTON + 100% PL lining SIZES XS - S - M - L - XL - XXL

#### FUCK YOU ALL Knit 30,000

(front) (back)

DESCRIPTION Relaxed fit Embroidery on front

COMPOSITION 50% WOOL 50% PC

FABRIC ORIGIN Made in Italy SIZES

xs - s - m - l - xl - xxl

#### FUCK YOU ALL Pants 28,000

(front) (back)

#### DESCRIPTION

Regular fit Embroideries on front

COMPOSITION 100% COTTON + 65% PL 35% CO lining

28 - 29 - 30 - 31 - 32 - 33 - 34 - 36

FABRIC ORIGIN Made in Italy

FUCK\_YOU\_ALL Shirt 29,000

(front) (back)

DESCRIPTION Regular fit

Embroidery on sleeve

COMPOSITION 80% COTTON 20% PL SIZES XS - S - M - L - XL - XXL

GRAFFITI Knit 32,000

(front) (back)

DESCRIPTION Relaxed fit

COMPOSITION 50% WOOL 50% PC

OOL 50% PC xs - s - m - l - xl - xxl