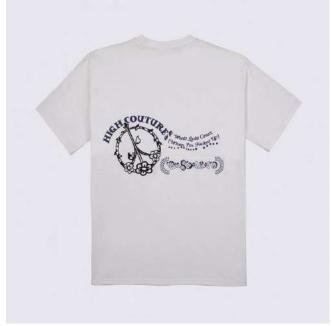

### HIGH COUTURE T-Shirt

10,000

DESCRIPTION

Regular fit Embroidery on front

COMPOSITION 100% Cotton SIZES

xs - s - m - l - xl - xxl

FABRIC ORIGIN Made in Italy COLOR Black

KNIVES Pants 30,000