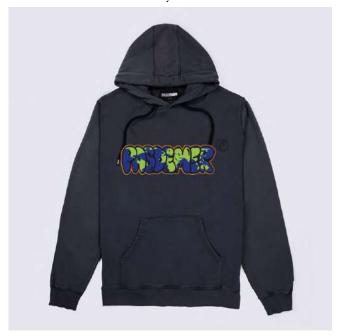

DESCRIPTION Regular fit

Embroidery on sleeve

COMPOSITION 80% COTTON 20% PL SIZES XS - S - M - L - XL - XXL

GRAFFITI Knit 32,000

(front) (back)

DESCRIPTION Relaxed fit

COMPOSITION 50% WOOL 50% PC

OOL 50% PC xs - s - m - l - xl - xxl

FABRIC ORIGIN Made in Italy COLOR
Dark blue/green/pink