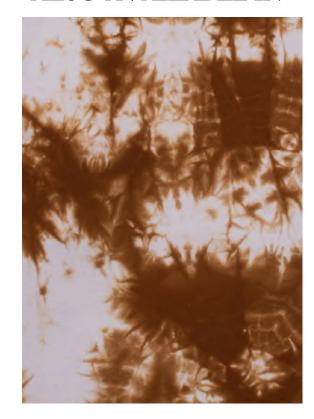

Tie Dye Washed Print on side

COMPOSITION 100% Cotton

xs - s - m - l - xl - xxl

SIZES

FABRIC ORIGIN Made in Italy COLOR Black/Burgundy

WAV Shirt 30,000

(back)

DESCRIPTION