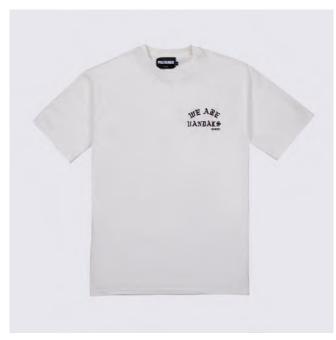

### DIRTY BOOTS Tie Dye T-Shirt

(front) (back)

DESCRIPTION

Regular fit Tie dye Washed Print on front/back

COMPOSITION

100% Cotton

SIZES

xs - s - m - l - xl - xxl

FABRIC ORIGIN Made in Italy COLOR Natural/brown