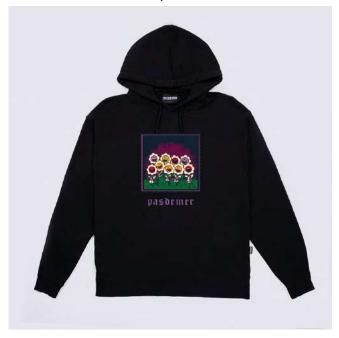

# PASDEMER

AW22 COLLECTION
"EXCELLENT MUSIC TASTE"
LINESHEETS

BAND Hoody 18,000

(front) (back)

DESCRIPTION

Regular fit Washed Print on front/back

COMPOSITION

 $100\% \ Cotton \\ xs-s-m-l-xl-xxl$ 

FABRIC ORIGIN Made in Italy

BAND Hoody 18,000

(front) (back)

DESCRIPTION

Regular fit Washed Print on front/back

COMPOSITION

100% Cotton xs - s - m - l - xl - xxl

FABRIC ORIGIN Made in Italy