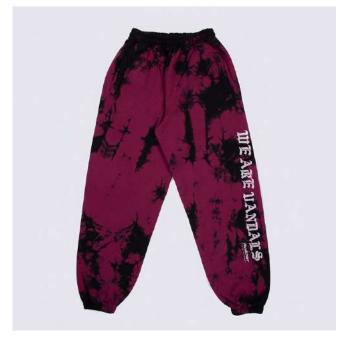

WAV Knit 32,000

(front) (back)

DESCRIPTION Relaxed Fit

COMPOSITION 50% WOOL 50% PC SIZES xs - s - m - l - xl - xxl

FABRIC ORIGIN Made in Italy

WAV Pants 21,000

(front) (back)

DESCRIPTION Regular fit

Tie Dye Washed Print on side

COMPOSITION 100% Cotton

xs - s - m - l - xl - xxl

SIZES

FABRIC ORIGIN Made in Italy COLOR Black/Burgundy

WAV Shirt 30,000

(back)

DESCRIPTION