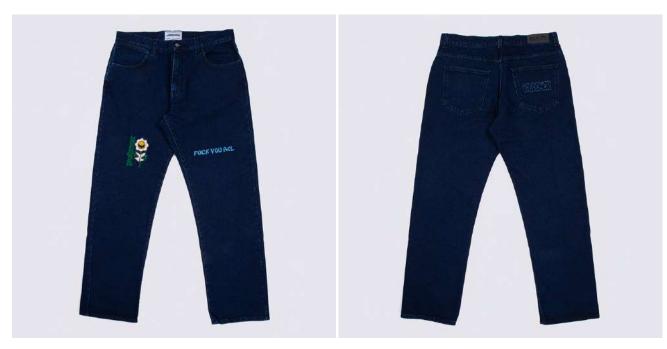

#### FUCK YOU ALL Pants 28,000

(front) (back)

#### DESCRIPTION

Regular fit Embroideries on front

COMPOSITION 100% COTTON + 65% PL 35% CO lining

28 - 29 - 30 - 31 - 32 - 33 - 34 - 36

FABRIC ORIGIN Made in Italy

FUCK\_YOU\_ALL Shirt 29,000

(front) (back)