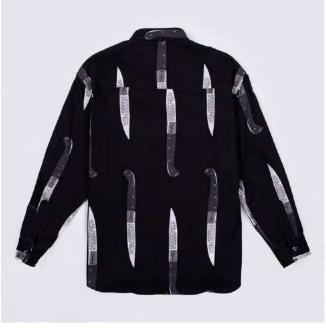

### KKNIVES Polar Fleece 45,000

(front) (back)

DESCRIPTION Oversize fit All over embroideries

COMPOSITION 55% PL 35% PC 15% WO SIZES xs - s - m - l - xl - xxl

KNIVES Shirt 30,000

(front) (back)

DESCRIPTION Relaxed fit All over print

COMPOSITION 100% Cotton SIZES

XS - S - M - L - XL - XXL