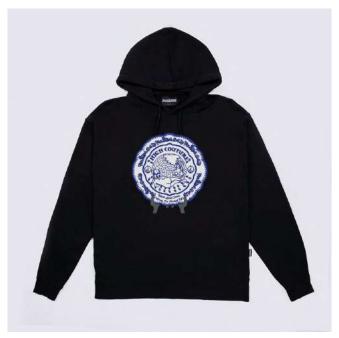

### HIGH COUTURE Hoody

(front) (back)

DESCRIPTION

Regular fit Embroidery on front

COMPOSITION 100% Cotton

FABRIC ORIGIN Made in Italy PRICE 00,00 EURO

SIZES

xs - s - m - l - xl - xxl

COLOR Blue