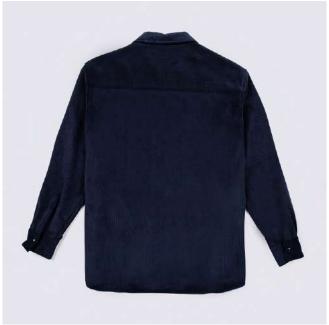

DESCRIPTION Regular fit

Embroidery on sleeve

COMPOSITION 80% COTTON 20% PL SIZES XS - S - M - L - XL - XXL

GRAFFITI Knit 32,000

(front) (back)

DESCRIPTION Relaxed fit

COMPOSITION 50% WOOL 50% PC

OOL 50% PC xs - s - m - l - xl - xxl

FABRIC ORIGIN Made in Italy COLOR
Dark blue/green/pink