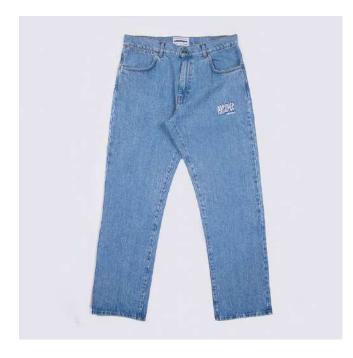

# **PAS DE MER**

**BAND** Shirt

28,000

(back)

DESCRIPTION

Regular fit Print on front/back

COMPOSITION 68% PL 30% VI 2% EA

XS - S - M - L - XL - XXL

FABRIC ORIGIN Made in Italy

COLOR Brown

BAND Shirt 28,000

(front) (back)

DESCRIPTION

Regular fit Print on front/back

COMPOSITION 68% PL 30% VI 2% EA SIZES

XS - S - M - L - XL - XXL