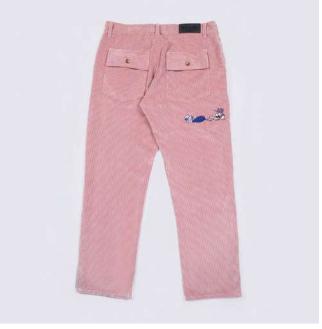

#### PASDEMER DESIGN Pants

(front) (back)

DESCRIPTION

Regular fit Print on side

COMPOSITION

100% COTTON + 65% PL 35% CO lining

SIZES

28 - 29 - 30 - 31 - 32 - 33 - 34 - 36

FABRIC ORIGIN Made in Italy COLOR Light blue

**PAS DE MER** PAS DE MER AW22