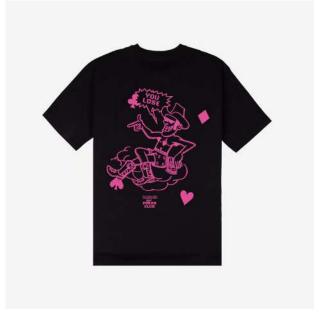

### POKER Hoody 18,000

(front) (back)

#### DESCRIPTION

Regular fit Print on front Army green stitching

COMPOSITION

100% Cotton

COLOR Natural

SIZES

xs - s - m - l - xl - xxl

FABRIC ORIGIN