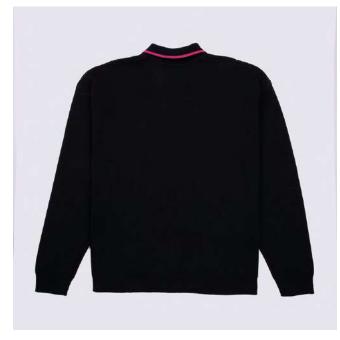

#### FUCK YOU ALL Knit 30,000

(front) (back)

DESCRIPTION Relaxed fit Embroidery on front

COMPOSITION 50% WOOL 50% PC

FABRIC ORIGIN Made in Italy SIZES

xs - s - m - l - xl - xxl

DESCRIPTION Regular fit

Embroidery on sleeve

COMPOSITION 80% COTTON 20% PL SIZES XS - S - M - L - XL - XXL

GRAFFITI Knit 32,000

(front) (back)

DESCRIPTION Relaxed fit

COMPOSITION 50% WOOL 50% PC

OOL 50% PC xs - s - m - l - xl - xxl

FABRIC ORIGIN Made in Italy COLOR
Dark blue/green/pink