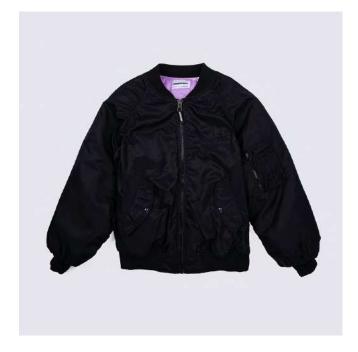

### **PAS DE MER**

WAV Bomber Jacket 50,000

(front)

DESCRIPTION

Regular fit Embroidery on front Embroidery on back

COMPOSITION 100% COTTON + 100% PL lining SIZES XS - S - M - L - XL - XXL

FABRIC ORIGIN Made in Italy