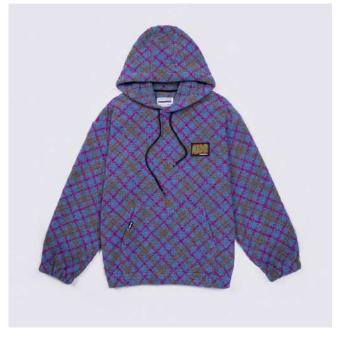

DESCRIPTION Regular fit

Embroidery on sleeve

COMPOSITION 80% COTTON 20% PL SIZES XS - S - M - L - XL - XXL

GRAFFITI Knit 32,000

(front) (back)

DESCRIPTION Relaxed fit

COMPOSITION 50% WOOL 50% PC

OOL 50% PC xs - s - m - l - xl - xxl

FABRIC ORIGIN Made in Italy COLOR
Dark blue/green/pink