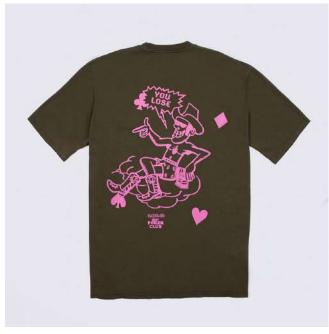

### POKER Hoody 18,000

(front) (back)

#### DESCRIPTION

Regular fit Print on front Army green stitching

COMPOSITION

100% Cotton

COLOR Natural

SIZES

xs - s - m - l - xl - xxl

FABRIC ORIGIN

Made in Italy

POKER Hoody 18,000

(front) (back)

DESCRIPTION

Regular fit Print on front Natural stitching

COMPOSITION 100% Cotton SIZES

xs - s - m - l - xl - xxl

FABRIC ORIGIN Made in Italy