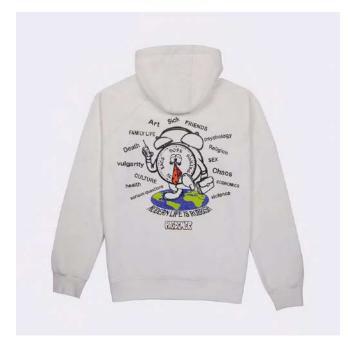

### LIFE IS RABBISH Hoody

(front) (back)

DESCRIPTION

Regular fit Raglan Print on front/back

COMPOSITION 100% Cotton

xs - s - m - l - xl - xxl

FABRIC ORIGIN Made in Italy COLOR Natural

**PAS DE MER** PAS DE MER AW22