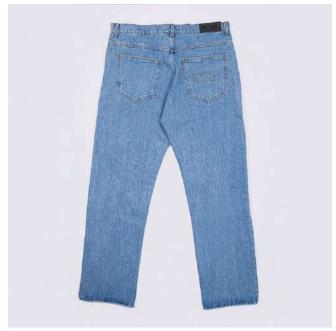

# **PAS DE MER**

**BAND** Shirt

28,000

(back)

DESCRIPTION

Regular fit Print on front/back

COMPOSITION 68% PL 30% VI 2% EA

XS - S - M - L - XL - XXL

FABRIC ORIGIN Made in Italy

COLOR Brown

BAND Shirt 28,000

(front) (back)

DESCRIPTION

Regular fit Print on front/back

COMPOSITION 68% PL 30% VI 2% EA SIZES

XS - S - M - L - XL - XXL