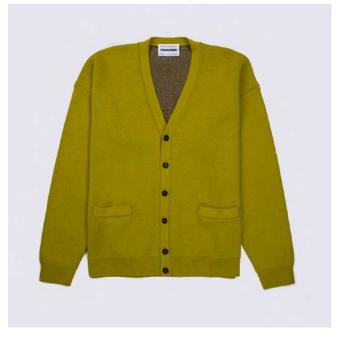

#### PASDEMER DESIGN Cardigan

(front) (back)

DESCRIPTION Relaxed fit

COMPOSITION 50% WOOL 50% PC SIZES xs - s - m - l - xl - xxl

. . . . . .

FABRIC ORIGIN Made in Italy COLOR Lime Green