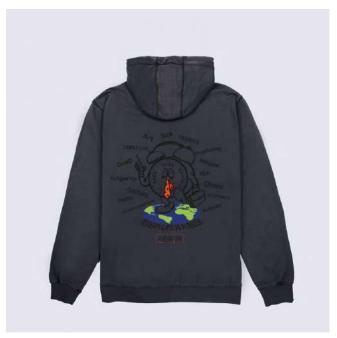

DESCRIPTION Regular fit

Embroidery on sleeve

COMPOSITION 80% COTTON 20% PL SIZES XS - S - M - L - XL - XXL

GRAFFITI Knit 32,000

(front) (back)

DESCRIPTION Relaxed fit

COMPOSITION 50% WOOL 50% PC

OOL 50% PC xs - s - m - l - xl - xxl

FABRIC ORIGIN Made in Italy COLOR
Dark blue/green/pink