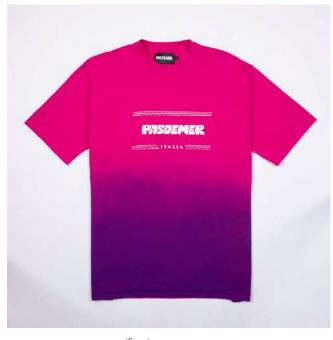

#### PASDEMER ITALIA T-Shirt

10,000

(front) (back)

DESCRIPTION

Regular fit Tie dye Washed Print on front

COMPOSITION

100% Cotton

FABRIC ORIGIN Made in Italy PRICE 00,00 EURO

SIZES

xs - s - m - l - xl - xxl

COLOR Fucsia/Blue