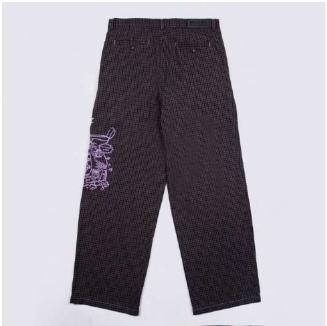

# **PAS DE MER**

**BAND** Shirt

28,000

(back)

DESCRIPTION

Regular fit Print on front/back

COMPOSITION 68% PL 30% VI 2% EA

XS - S - M - L - XL - XXL

FABRIC ORIGIN Made in Italy

COLOR Brown

BAND Shirt 28,000

(front) (back)

DESCRIPTION

Regular fit Print on front/back

COMPOSITION 68% PL 30% VI 2% EA SIZES

XS - S - M - L - XL - XXL