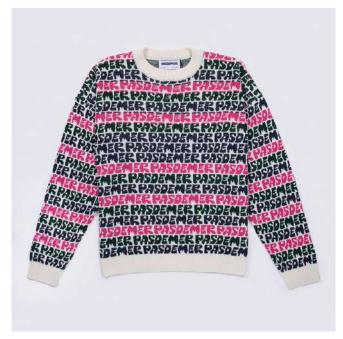

#### FUCK YOU ALL Knit 30,000

(front) (back)

DESCRIPTION Relaxed fit Embroidery on front

COMPOSITION 50% WOOL 50% PC

FABRIC ORIGIN Made in Italy SIZES

xs - s - m - l - xl - xxl