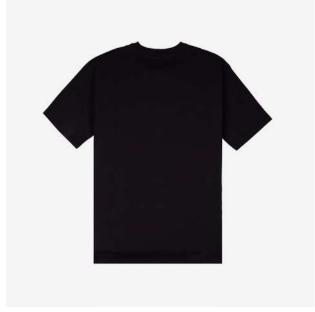

POKER T-Shirt 8,000

(front) (back)

DESCRIPTION

Regular fit Print on front/back

COMPOSITION 100% Cotton SIZES

xs - s - m - l - xl - xxl

FABRIC ORIGIN Made in Italy COLOR Army Green

POKER T-Shirt 8,000

(front) (back)

DESCRIPTION

Regular fit Print on front/back

COMPOSITION 100% Cotton

SIZES

COLOR

Black

xs - s - m - l - xl - xxl