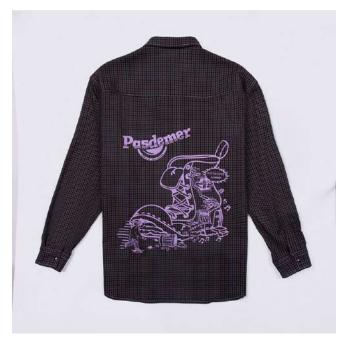

# **PAS DE MER**

**BAND** Shirt

28,000

(back)

DESCRIPTION

Regular fit Print on front/back

COMPOSITION 68% PL 30% VI 2% EA

XS - S - M - L - XL - XXL

FABRIC ORIGIN Made in Italy

COLOR Brown

BAND Shirt 28,000

(front) (back)

DESCRIPTION

Regular fit Print on front/back

COMPOSITION 68% PL 30% VI 2% EA SIZES

XS - S - M - L - XL - XXL