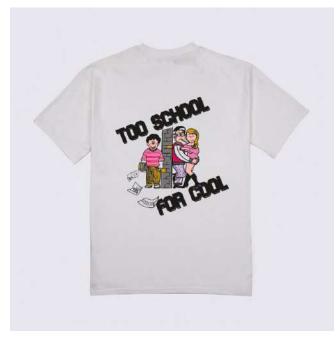

#### TOO SCHOOL T-Shirt 8,000

(front) (back)

DESCRIPTION

Regular fit Print on front/back

COMPOSITION 100% Cotton SIZES

xs - s - m - l - xl - xxl

FABRIC ORIGIN Made in Italy COLOR Natural

WAV Hoody 22,000