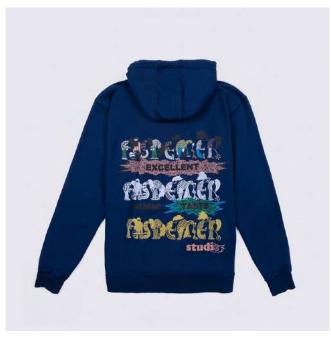

# PASDEMER

AW22 COLLECTION
"EXCELLENT MUSIC TASTE"
LINESHEETS

BAND Hoody 18,000

(front) (back)

DESCRIPTION

Regular fit Washed Print on front/back

COMPOSITION

 $100\% \ Cotton \\ xs-s-m-l-xl-xxl$ 

FABRIC ORIGIN Made in Italy

BAND Hoody 18,000

(front) (back)

DESCRIPTION

Regular fit Washed Print on front/back

COMPOSITION

100% Cotton xs - s - m - l - xl - xxl

FABRIC ORIGIN Made in Italy