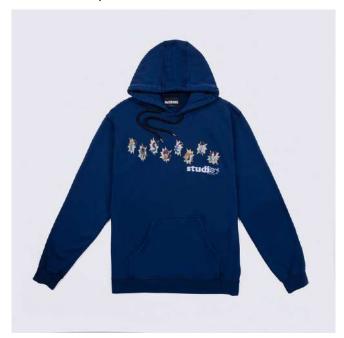

# PASDEMER

AW22 COLLECTION
"EXCELLENT MUSIC TASTE"
LINESHEETS

BAND Hoody 18,000

(front) (back)

DESCRIPTION

Regular fit Washed Print on front/back

COMPOSITION

 $100\% \ Cotton \\ xs-s-m-l-xl-xxl$ 

FABRIC ORIGIN Made in Italy

BAND Hoody 18,000

(front) (back)

DESCRIPTION

Regular fit Washed Print on front/back

COMPOSITION

100% Cotton xs - s - m - l - xl - xxl

FABRIC ORIGIN Made in Italy