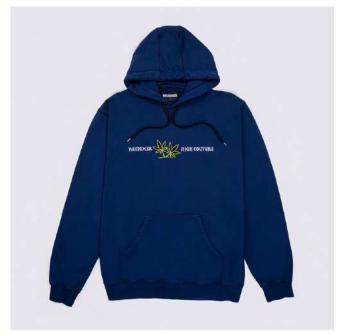

### HIGH COUTURE Hoody

(front) (back)

DESCRIPTION

Regular fit Embroidery on front

COMPOSITION 100% Cotton

FABRIC ORIGIN Made in Italy PRICE 00,00 EURO

SIZES

xs - s - m - l - xl - xxl

COLOR Blue