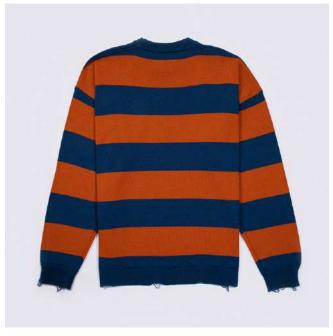

### FUCK YOU ALL Jacket 50,000

(front)

DESCRIPTION Regular fit Embroideries on front Padding inside

COMPOSITION 100% COTTON + 100% PL lining SIZES XS - S - M - L - XL - XXL

#### FUCK YOU ALL Knit 30,000

(front) (back)

DESCRIPTION Relaxed fit Embroidery on front

COMPOSITION 50% WOOL 50% PC

FABRIC ORIGIN Made in Italy SIZES

xs - s - m - l - xl - xxl

#### FUCK YOU ALL Pants 28,000

(front) (back)

#### DESCRIPTION

Regular fit Embroideries on front

COMPOSITION 100% COTTON + 65% PL 35% CO lining

28 - 29 - 30 - 31 - 32 - 33 - 34 - 36

FABRIC ORIGIN Made in Italy

FUCK\_YOU\_ALL Shirt 29,000

(front) (back)

DESCRIPTION Regular fit

Embroidery on sleeve

COMPOSITION 80% COTTON 20% PL SIZES XS - S - M - L - XL - XXL

GRAFFITI Knit 32,000

(front) (back)

DESCRIPTION Relaxed fit

COMPOSITION 50% WOOL 50% PC

OOL 50% PC xs - s - m - l - xl - xxl