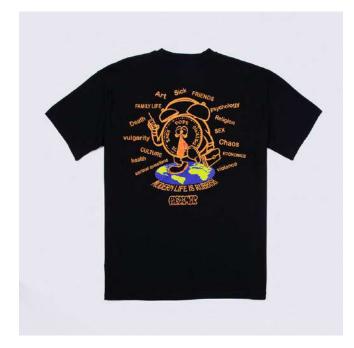

DESCRIPTION Regular fit

Embroidery on sleeve

COMPOSITION 80% COTTON 20% PL SIZES XS - S - M - L - XL - XXL

GRAFFITI Knit 32,000

(front) (back)

DESCRIPTION Relaxed fit

COMPOSITION 50% WOOL 50% PC

OOL 50% PC xs - s - m - l - xl - xxl

FABRIC ORIGIN Made in Italy COLOR
Dark blue/green/pink