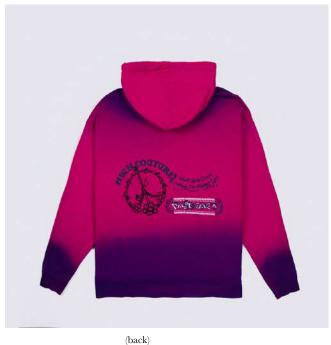

(front) (back)

DESCRIPTION

Regular fit Tie Dye Washed Embroidery on front

COMPOSITION

100% Cotton

SIZES

xs - s - m - l - xl - xxl

FABRIC ORIGIN Made in Italy COLOR Black/Burgundy

#### PAS DE MER AW22

### **PAS DE MER**

WAV Bomber Jacket 50,000

(front)

DESCRIPTION

Regular fit Embroidery on front Embroidery on back

COMPOSITION 100% COTTON + 100% PL lining SIZES XS - S - M - L - XL - XXL

FABRIC ORIGIN Made in Italy