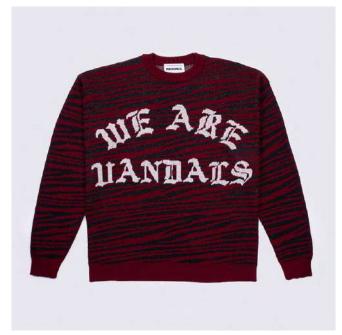

DESCRIPTION Regular fit

Embroidery on sleeve

COMPOSITION 80% COTTON 20% PL SIZES XS - S - M - L - XL - XXL

GRAFFITI Knit 32,000

(front) (back)

DESCRIPTION Relaxed fit

COMPOSITION 50% WOOL 50% PC

OOL 50% PC xs - s - m - l - xl - xxl

FABRIC ORIGIN Made in Italy COLOR
Dark blue/green/pink