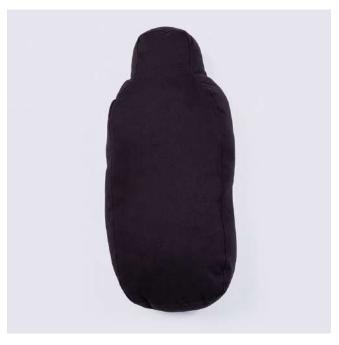

#### STONED ISLAND Cushion

12,000

(front) (back)

DESCRIPTION

XXX

COMPOSITION 98% COTTON 2% EA SIZES 45x22x20cm

FABRIC ORIGIN Made in Italy COLOR Black