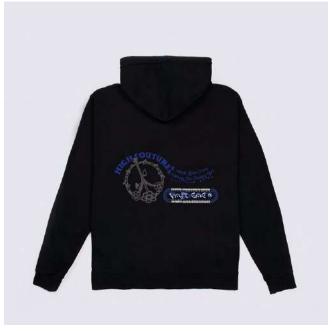

### HIGH COUTURE Hoody

(front) (back)

DESCRIPTION

Regular fit Embroidery on front

COMPOSITION

100% Cotton

FABRIC ORIGIN Made in Italy PRICE 00,00 EURO

SIZES

xs - s - m - l - xl - xxl

COLOR Black