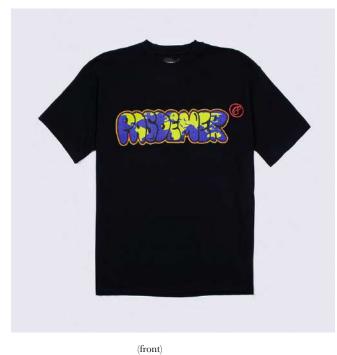

DESCRIPTION Regular fit

Embroidery on sleeve

COMPOSITION 80% COTTON 20% PL SIZES XS - S - M - L - XL - XXL

GRAFFITI Knit 32,000

(front) (back)

DESCRIPTION Relaxed fit

COMPOSITION 50% WOOL 50% PC

OOL 50% PC xs - s - m - l - xl - xxl

FABRIC ORIGIN Made in Italy COLOR
Dark blue/green/pink