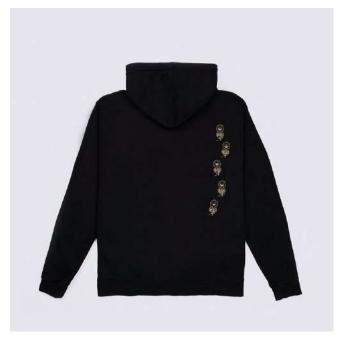

# PASDEMER

AW22 COLLECTION
"EXCELLENT MUSIC TASTE"
LINESHEETS

BAND Hoody 18,000

(front) (back)

DESCRIPTION

Regular fit Washed Print on front/back

COMPOSITION

 $100\% \ Cotton \\ xs-s-m-l-xl-xxl$ 

FABRIC ORIGIN Made in Italy

BAND Hoody 18,000

(front) (back)

DESCRIPTION

Regular fit Washed Print on front/back

COMPOSITION

100% Cotton xs - s - m - l - xl - xxl

FABRIC ORIGIN Made in Italy