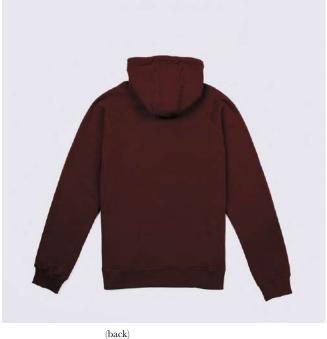

(front) (back)

DESCRIPTION

Regular fit Tie Dye Washed Embroidery on front

COMPOSITION

100% Cotton

SIZES

xs - s - m - l - xl - xxl

FABRIC ORIGIN Made in Italy COLOR Black/Burgundy