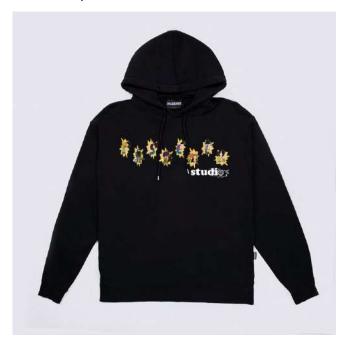

# PASDEMER

AW22 COLLECTION
"EXCELLENT MUSIC TASTE"
LINESHEETS

BAND Hoody 18,000

(front) (back)

DESCRIPTION

Regular fit Washed Print on front/back

COMPOSITION

 $100\% \ Cotton \\ xs-s-m-l-xl-xxl$ 

FABRIC ORIGIN Made in Italy

BAND Hoody 18,000

(front) (back)

DESCRIPTION

Regular fit Washed Print on front/back

COMPOSITION

100% Cotton xs - s - m - l - xl - xxl

FABRIC ORIGIN Made in Italy