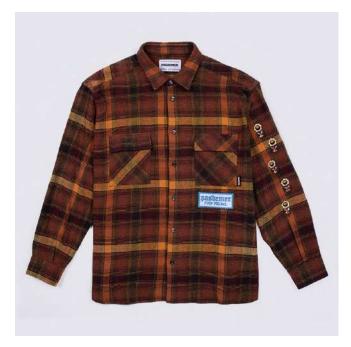

DESCRIPTION Regular fit

Embroidery on sleeve

COMPOSITION 80% COTTON 20% PL SIZES XS - S - M - L - XL - XXL

GRAFFITI Knit 32,000

(front) (back)

DESCRIPTION Relaxed fit

COMPOSITION 50% WOOL 50% PC

OOL 50% PC xs - s - m - l - xl - xxl