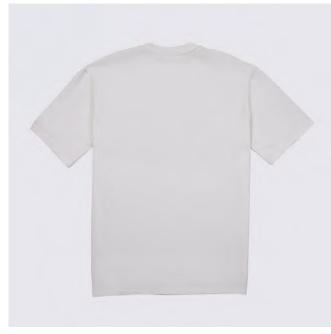

### BAND T-Shirt 8,000

(front) (back)

DESCRIPTION

Regular fit Print on front

COMPOSITION

100% Heavyweight Cotton

FABRIC ORIGIN Made in Italy SIZES

xs - s - m - l - xl - xxl