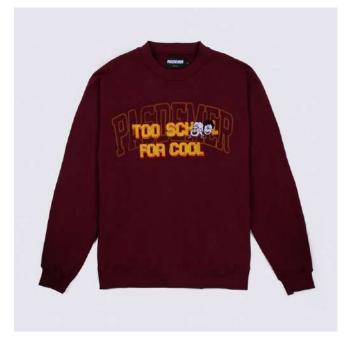

#### TOO SCHOOL Sweatshirt

18,000

(front) (back)

DESCRIPTION

Regular fit Embroidery on front

COMPOSITION 100% Cotton SIZES

xs - s - m - l - xl - xxl

FABRIC ORIGIN Made in Italy