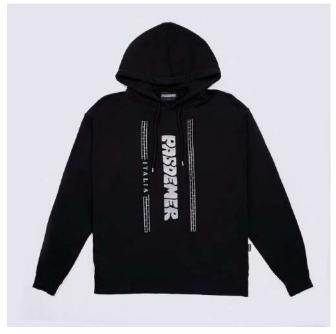

# PASDEMER

AW22 COLLECTION
"EXCELLENT MUSIC TASTE"
LINESHEETS

BAND Hoody 18,000

(front) (back)

DESCRIPTION

Regular fit Washed Print on front/back

COMPOSITION

 $100\% \ Cotton \\ xs-s-m-l-xl-xxl$ 

FABRIC ORIGIN Made in Italy

BAND Hoody 18,000

(front) (back)

DESCRIPTION

Regular fit Washed Print on front/back

COMPOSITION

100% Cotton xs - s - m - l - xl - xxl

FABRIC ORIGIN Made in Italy