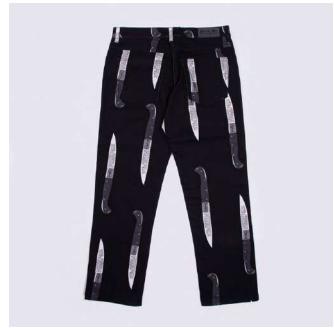

(front) (back)

DESCRIPTION Regular fit All over print

COMPOSITION 100% Cotton SIZES 28 - 29 - 30 - 31 - 32 - 33 - 34 - 36