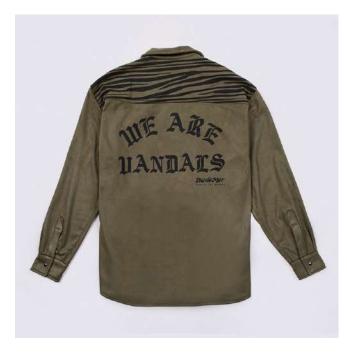

#### **DIRTY BOOTS Sweatshirt**

16,000

(front) (back)

DESCRIPTION

Regular fit Print on front

COMPOSITION 100% Cotton

FABRIC ORIGIN Made in Italy SIZES xs - s - m - l - xl - xxl

COLOR Army green 18,000