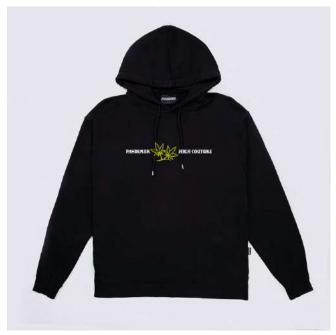

# PASDEMER

AW22 COLLECTION
"EXCELLENT MUSIC TASTE"
LINESHEETS

BAND Hoody 18,000

(front) (back)

DESCRIPTION

Regular fit Washed Print on front/back

COMPOSITION

 $100\% \ Cotton \\ xs-s-m-l-xl-xxl$ 

FABRIC ORIGIN Made in Italy

BAND Hoody 18,000

(front) (back)

DESCRIPTION

Regular fit Washed Print on front/back

COMPOSITION

100% Cotton xs - s - m - l - xl - xxl

FABRIC ORIGIN Made in Italy