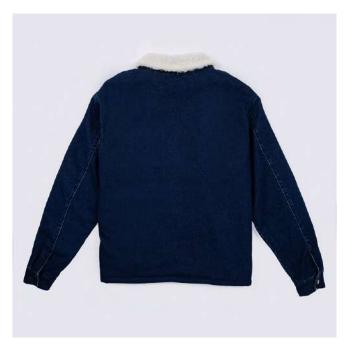

### FUCK YOU ALL Jacket 50,000

(front)

DESCRIPTION Regular fit Embroideries on front Padding inside

COMPOSITION 100% COTTON + 100% PL lining SIZES XS - S - M - L - XL - XXL