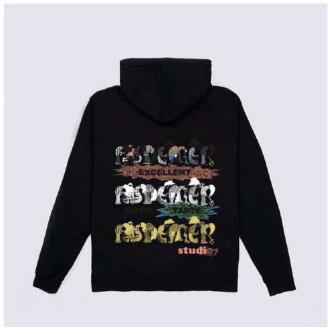

# PASDEMER

AW22 COLLECTION
"EXCELLENT MUSIC TASTE"
LINESHEETS

BAND Hoody 18,000

(front) (back)

DESCRIPTION

Regular fit Washed Print on front/back

COMPOSITION

 $100\% \ Cotton \\ xs-s-m-l-xl-xxl$ 

FABRIC ORIGIN Made in Italy

BAND Hoody 18,000

(front) (back)

DESCRIPTION

Regular fit Washed Print on front/back

COMPOSITION

100% Cotton xs - s - m - l - xl - xxl

FABRIC ORIGIN Made in Italy