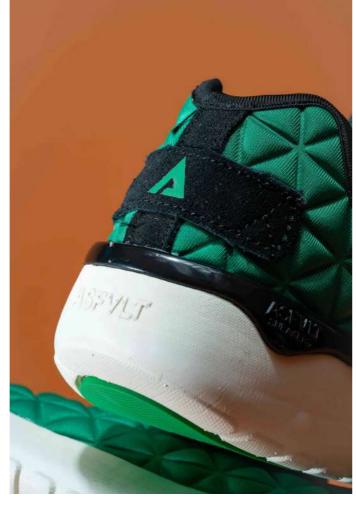

### CONCRETE

The attention seeking paneling and disrupting overlays add visual pop and a nod to our street shredding heydays. The result is a special sneaker staying true to Asfvlt sneakers roots. The concrete offers you a choice between a rip-stop material for durability or a 3D air mesh for breathability. It also features suede and leather overlay and toe cap reinforced by a double stitching, suede embossed tongue logo with zigzag stitching, and a neoprene heel tab as ASFVLT signature, set atop clean lightweight phylon runner cushy midsole with road inspired flat.