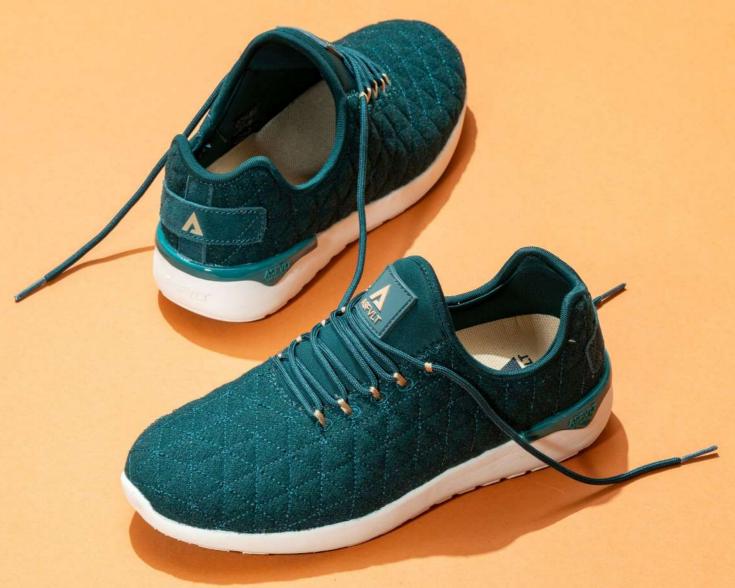

## SPEED SOCKS NEO

This model combines a running-inspired design with the snug fit of a sock comfortable one-piece stretch-mesh, neoprene uppers offer a glovelike fit, call it tee shirt for your feet! textile upper with mesh for breathability and a slip-on fit reinforced heat molded eye stay with speed lacing system phylon midsole makes for ultra light springy, resilient cushioning external heel stabilizer leather heel pull loop for easy on and off.

SSOO6
BLACK WHITE

<u>SS107</u> WHITE TAN

<u>SS100</u> ARMY NATURE

<u>SSO21</u> BLUE NIGHT TAFFY

<u>SS115</u> CABERNET TAUPE

SOFT & COSY