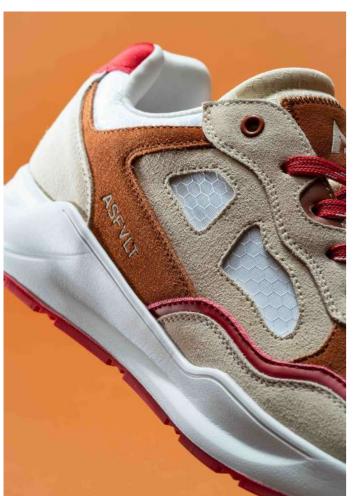

<u>CO031</u> BROWN TAN PINK

<u>CO034</u>
TAN COFFEE BURGUNDY

<u>CO032</u> WHITE GREEN BLACK

<u>CO018</u> WHITE GREY DARK GREY

<u>CO033</u> WHITE TAN NAVY

CO022 BLACK DARK GREY

CO035 WHITE CRACKED LEATHER

This shoes is the versatile running tech made for all-terrain and city. Thermo fused toe cap and eyestay, 3d high frequency weld medial panel for structure and durability, with dynamic lockdown speed lacing system. Comfortable fit with premium mesh, heel loop to get on-off easily, full length pu midsole with exclusive ASFVLT air bag in the heel for supreme cushioning, rubber outsole with advanced ASFVLT traction pattern.

Whether you're going to run, going to work, or simply going for a walk, the CITY TECH is fitted for all moments of your day, making it the perfect alternative to break your habits

CR3006 TAN COFFEE RED BROWN