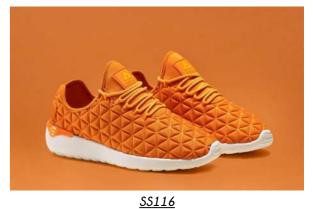

## SPEED SOCKS NEO

This model combines a running-inspired design with the snug fit of a sock comfortable one-piece stretch-mesh, neoprene uppers offer a glovelike fit, call it tee shirt for your feet! textile upper with mesh for breathability and a slip-on fit reinforced heat molded eye stay with speed lacing system phylon midsole makes for ultra light springy, resilient cushioning external heel stabilizer leather heel pull loop for easy on and off.

# SPEED SOCKS NEO

SS113 CLOUD WHITE

<u>SS114</u> AVOCADO TAUPE

<u>SS112</u> PINK TONAL

AUTUMNAL ORANGE

<u>SS124</u> DARK GREY TAN