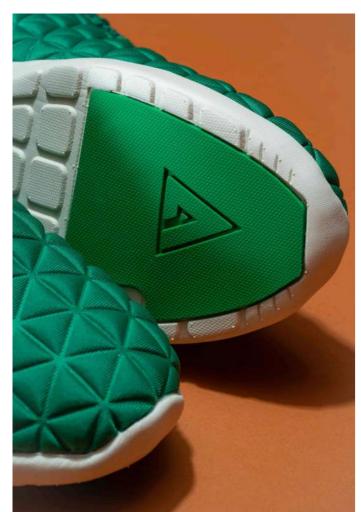

### CONCRETE

The attention seeking paneling and disrupting overlays add visual pop and a nod to our street shredding heydays. The result is a special sneaker staying true to Asfvlt sneakers roots. The concrete offers you a choice between a rip-stop material for durability or a 3D air mesh for breathability. It also features suede and leather overlay and toe cap reinforced by a double stitching, suede embossed tongue logo with zigzag stitching, and a neoprene heel tab as ASFVLT signature, set atop clean lightweight phylon runner cushy midsole with road inspired flat.