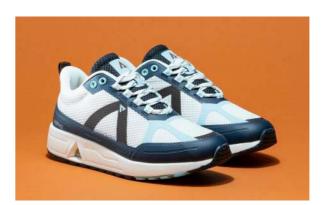

<u>CO031</u> BROWN TAN PINK

<u>CO034</u>
TAN COFFEE BURGUNDY

<u>CO032</u> WHITE GREEN BLACK

<u>CO018</u> WHITE GREY DARK GREY

<u>CO033</u> WHITE TAN NAVY

CO022 BLACK DARK GREY

CO035 WHITE CRACKED LEATHER

This shoes is the versatile running tech made for all-terrain and city. Thermo fused toe cap and eyestay, 3d high frequency weld medial panel for structure and durability, with dynamic lockdown speed lacing system. Comfortable fit with premium mesh, heel loop to get on-off easily, full length pu midsole with exclusive ASFVLT air bag in the heel for supreme cushioning, rubber outsole with advanced ASFVLT traction pattern.

CR3005 WHITE GREEN BLACK TAN

CR3004 NAVY BROWN AQUA

www.asfvltsneakers.com

asfvlt@dunesfrance.fr

Asfvlt Sneakers – DUNES 75 rue de Richelieu 75002 Paris