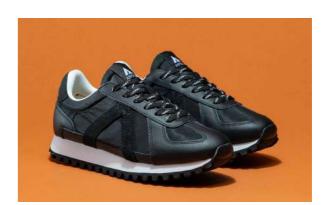

### GATE

The Gate is the marathon shoes, commonly known as «German Trainers, adopted by German military in the 1980s. The suede toe cap protection is established as Design now. Wrinkled Vintage nylon makes this product authentic with excellent durability and super soft sneakers. Premium suede, zigzag stitching, tongue with soft foam, makes them original, elegant, very modern, relaxed and super comfy.

<u>CATOO7</u> DARK NAVY TAN

<u>GAT011</u> BLACK WHITE

<u>GAT022</u> WHITE BLUE TAN

<u>GAT023</u> BROWN TAN PINK

<u>GAT024</u> BROWN TAN BLUE

<u>GATO21</u> NAVY

GATO19 WHITE

GATO22 BLACK