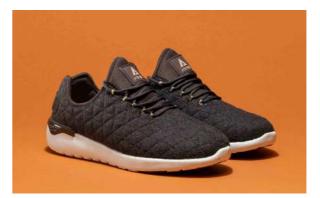

## SPEED SOCKS NEO

This model combines a running-inspired design with the snug fit of a sock comfortable one-piece stretch-mesh, neoprene uppers offer a glovelike fit, call it tee shirt for your feet! textile upper with mesh for breathability and a slip-on fit reinforced heat molded eye stay with speed lacing system phylon midsole makes for ultra light springy, resilient cushioning external heel stabilizer leather heel pull loop for easy on and off.

# SPEED SOCKS NEO

SS113 CLOUD WHITE

<u>SS114</u> AVOCADO TAUPE

<u>SS112</u> PINK TONAL

AUTUMNAL ORANGE

<u>SS124</u> DARK GREY TAN