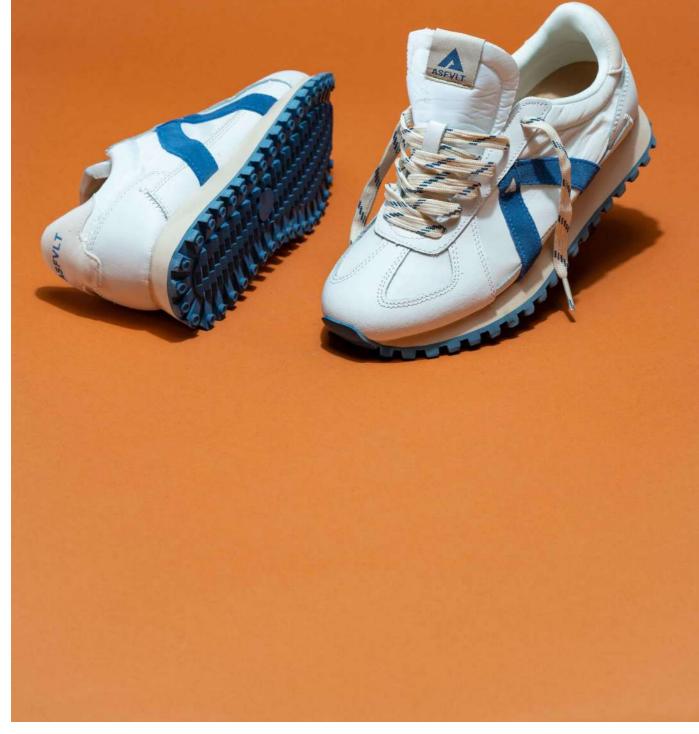

### CONCRETE

The attention seeking paneling and disrupting overlays add visual pop and a nod to our street shredding heydays. The result is a special sneaker staying true to Asfvlt sneakers roots. The concrete offers you a choice between a rip-stop material for durability or a 3D air mesh for breathability. It also features suede and leather overlay and toe cap reinforced by a double stitching, suede embossed tongue logo with zigzag stitching, and a neoprene heel tab as ASFVLT signature, set atop clean lightweight phylon runner cushy midsole with road inspired flat.