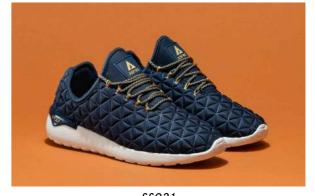

### CONCRETE

The attention seeking paneling and disrupting overlays add visual pop and a nod to our street shredding heydays. The result is a special sneaker staying true to Asfvlt sneakers roots. The concrete offers you a choice between a rip-stop material for durability or a 3D air mesh for breathability. It also features suede and leather overlay and toe cap reinforced by a double stitching, suede embossed tongue logo with zigzag stitching, and a neoprene heel tab as ASFVLT signature, set atop clean lightweight phylon runner cushy midsole with road inspired flat.

<u>CO031</u> BROWN TAN PINK

<u>CO034</u>
TAN COFFEE BURGUNDY

<u>CO032</u> WHITE GREEN BLACK

<u>CO018</u> WHITE GREY DARK GREY

<u>CO033</u> WHITE TAN NAVY

CO022 BLACK DARK GREY

CO035 WHITE CRACKED LEATHER

This shoes is the versatile running tech made for all-terrain and city. Thermo fused toe cap and eyestay, 3d high frequency weld medial panel for structure and durability, with dynamic lockdown speed lacing system. Comfortable fit with premium mesh, heel loop to get on-off easily, full length pu midsole with exclusive ASFVLT air bag in the heel for supreme cushioning, rubber outsole with advanced ASFVLT traction pattern.