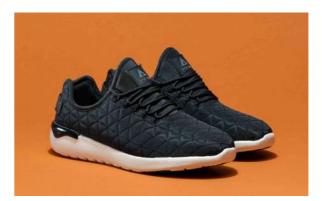

## SPEED SOCKS NEO

This model combines a running-inspired design with the snug fit of a sock comfortable one-piece stretch-mesh, neoprene uppers offer a glovelike fit, call it tee shirt for your feet! textile upper with mesh for breathability and a slip-on fit reinforced heat molded eye stay with speed lacing system phylon midsole makes for ultra light springy, resilient cushioning external heel stabilizer leather heel pull loop for easy on and off.

## SPEED SOCKS WOOL

This model combines a running-inspired design with the snug fit of a sock comfortable one-piece stretch-mesh, wool uppers offer a glovelike fit, call it tee shirt for your feet! textile upper with mesh for breathability and a slip- on fit reinforced heat molded eye stay with speed lacing system phylon midsole makes for ultra light springy, resilient cushioning external heel stabilizer leather heel pull loop for easy on and off.

## SPEED SOCKS NYLON

This model combines a running-inspired design with the snug fit of a sock comfortable one-piece stretch-mesh, nylon uppers offer a glovelike fit, call it tee shirt for your feet! textile upper with mesh for breathability and a slip- on fit reinforced heat molded eye stay with speed lacing system phylon midsole makes for ultra light springy, resilient cushioning external heel stabilizer leather heel pull loop for easy on and off.