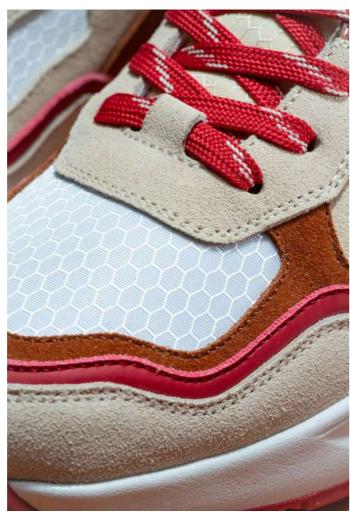

<u>CO031</u> BROWN TAN PINK

<u>CO034</u>
TAN COFFEE BURGUNDY

<u>CO032</u> WHITE GREEN BLACK

<u>CO018</u> WHITE GREY DARK GREY

<u>CO033</u> WHITE TAN NAVY

CO022 BLACK DARK GREY

CO035 WHITE CRACKED LEATHER

This shoes is the versatile running tech made for all-terrain and city. Thermo fused toe cap and eyestay, 3d high frequency weld medial panel for structure and durability, with dynamic lockdown speed lacing system. Comfortable fit with premium mesh, heel loop to get on-off easily, full length pu midsole with exclusive ASFVLT air bag in the heel for supreme cushioning, rubber outsole with advanced ASFVLT traction pattern.

Whether you're going to run, going to work, or simply going for a walk, the CITY TECH is fitted for all moments of your day, making it the perfect alternative to break your habits

CR3006 TAN COFFEE RED BROWN