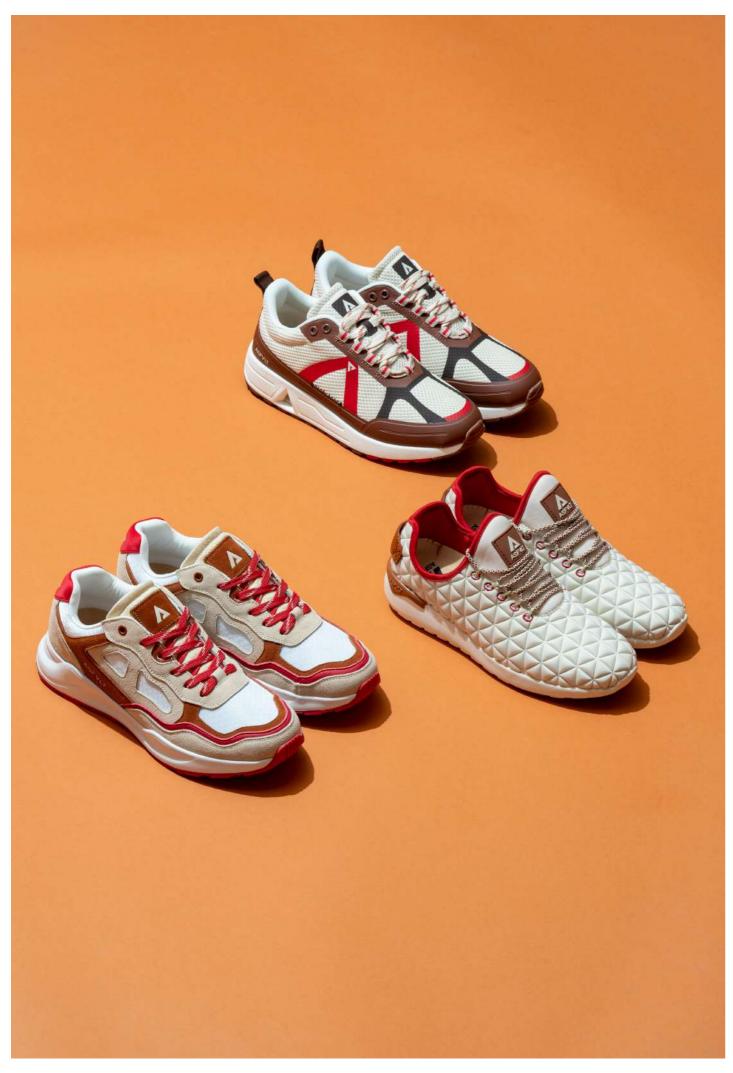

<u>CO031</u> BROWN TAN PINK

<u>CO034</u>
TAN COFFEE BURGUNDY

<u>CO032</u> WHITE GREEN BLACK

<u>CO018</u> WHITE GREY DARK GREY

<u>CO033</u> WHITE TAN NAVY

CO022 BLACK DARK GREY

CO035 WHITE CRACKED LEATHER

This shoes is the versatile running tech made for all-terrain and city. Thermo fused toe cap and eyestay, 3d high frequency weld medial panel for structure and durability, with dynamic lockdown speed lacing system. Comfortable fit with premium mesh, heel loop to get on-off easily, full length pu midsole with exclusive ASFVLT air bag in the heel for supreme cushioning, rubber outsole with advanced ASFVLT traction pattern.

Whether you're going to run, going to work, or simply going for a walk, the CITY TECH is fitted for all moments of your day, making it the perfect alternative to break your habits

CR3006 TAN COFFEE RED BROWN

CR3005 WHITE GREEN BLACK TAN

CR3004 NAVY BROWN AQUA

www.asfvltsneakers.com

asfvlt@dunesfrance.fr

Asfvlt Sneakers – DUNES 75 rue de Richelieu 75002 Paris