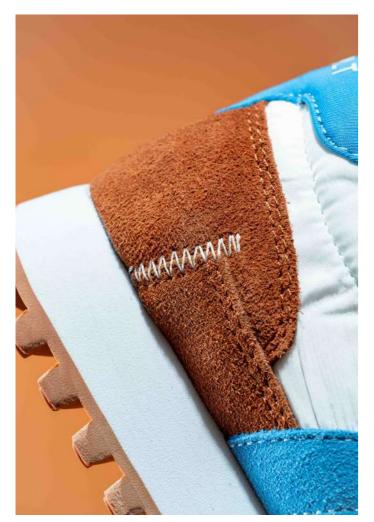

### GATE

The Gate is the marathon shoes, commonly known as «German Trainers, adopted by German military in the 1980s. The suede toe cap protection is established as Design now. Wrinkled Vintage nylon makes this product authentic with excellent durability and super soft sneakers. Premium suede, zigzag stitching, tongue with soft foam, makes them original, elegant, very modern, relaxed and super comfy.