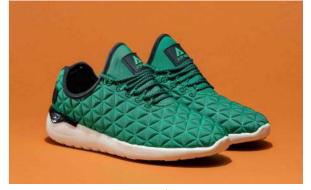

### CONCRETE

The attention seeking paneling and disrupting overlays add visual pop and a nod to our street shredding heydays. The result is a special sneaker staying true to Asfvlt sneakers roots. The concrete offers you a choice between a rip-stop material for durability or a 3D air mesh for breathability. It also features suede and leather overlay and toe cap reinforced by a double stitching, suede embossed tongue logo with zigzag stitching, and a neoprene heel tab as ASFVLT signature, set atop clean lightweight phylon runner cushy midsole with road inspired flat.

<u>CO031</u> BROWN TAN PINK

<u>CO034</u>
TAN COFFEE BURGUNDY

<u>CO032</u> WHITE GREEN BLACK

<u>CO018</u> WHITE GREY DARK GREY

<u>CO033</u> WHITE TAN NAVY

CO022 BLACK DARK GREY

CO035 WHITE CRACKED LEATHER

This shoes is the versatile running tech made for all-terrain and city. Thermo fused toe cap and eyestay, 3d high frequency weld medial panel for structure and durability, with dynamic lockdown speed lacing system. Comfortable fit with premium mesh, heel loop to get on-off easily, full length pu midsole with exclusive ASFVLT air bag in the heel for supreme cushioning, rubber outsole with advanced ASFVLT traction pattern.