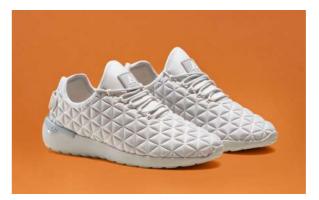

## SPEED SOCKS NEO

This model combines a running-inspired design with the snug fit of a sock comfortable one-piece stretch-mesh, neoprene uppers offer a glovelike fit, call it tee shirt for your feet! textile upper with mesh for breathability and a slip-on fit reinforced heat molded eye stay with speed lacing system phylon midsole makes for ultra light springy, resilient cushioning external heel stabilizer leather heel pull loop for easy on and off.