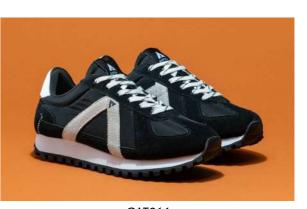

### CONCRETE

The attention seeking paneling and disrupting overlays add visual pop and a nod to our street shredding heydays. The result is a special sneaker staying true to Asfvlt sneakers roots. The concrete offers you a choice between a rip-stop material for durability or a 3D air mesh for breathability. It also features suede and leather overlay and toe cap reinforced by a double stitching, suede embossed tongue logo with zigzag stitching, and a neoprene heel tab as ASFVLT signature, set atop clean lightweight phylon runner cushy midsole with road inspired flat.

<u>CO031</u> BROWN TAN PINK

<u>CO034</u>
TAN COFFEE BURGUNDY

<u>CO032</u> WHITE GREEN BLACK

<u>CO018</u> WHITE GREY DARK GREY

<u>CO033</u> WHITE TAN NAVY

CO022 BLACK DARK GREY

CO035 WHITE CRACKED LEATHER

This shoes is the versatile running tech made for all-terrain and city. Thermo fused toe cap and eyestay, 3d high frequency weld medial panel for structure and durability, with dynamic lockdown speed lacing system. Comfortable fit with premium mesh, heel loop to get on-off easily, full length pu midsole with exclusive ASFVLT air bag in the heel for supreme cushioning, rubber outsole with advanced ASFVLT traction pattern.