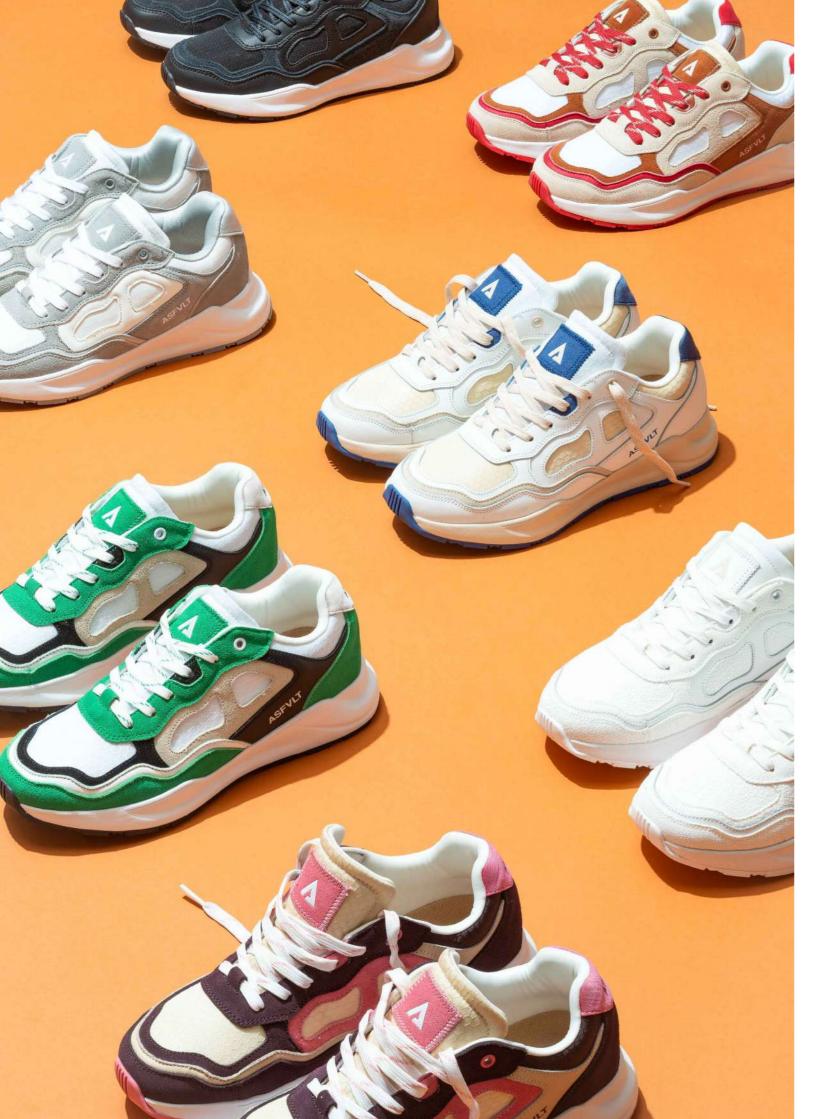

### GATE

The Gate is the marathon shoes, commonly known as «German Trainers, adopted by German military in the 1980s. The suede toe cap protection is established as Design now. Wrinkled Vintage nylon makes this product authentic with excellent durability and super soft sneakers. Premium suede, zigzag stitching, tongue with soft foam, makes them original, elegant, very modern, relaxed and super comfy.

<u>CATOO7</u> DARK NAVY TAN

<u>GAT011</u> BLACK WHITE

<u>GAT022</u> WHITE BLUE TAN

<u>GAT023</u> BROWN TAN PINK

<u>GAT024</u> BROWN TAN BLUE

<u>GATO21</u> NAVY

GATO19 WHITE

GATO22 BLACK

### CONCRETE

The attention seeking paneling and disrupting overlays add visual pop and a nod to our street shredding heydays. The result is a special sneaker staying true to Asfvlt sneakers roots. The concrete offers you a choice between a rip-stop material for durability or a 3D air mesh for breathability. It also features suede and leather overlay and toe cap reinforced by a double stitching, suede embossed tongue logo with zigzag stitching, and a neoprene heel tab as ASFVLT signature, set atop clean lightweight phylon runner cushy midsole with road inspired flat.

<u>CO031</u> BROWN TAN PINK

<u>CO034</u>
TAN COFFEE BURGUNDY

<u>CO032</u> WHITE GREEN BLACK

<u>CO018</u> WHITE GREY DARK GREY

<u>CO033</u> WHITE TAN NAVY

CO022 BLACK DARK GREY

CO035 WHITE CRACKED LEATHER

This shoes is the versatile running tech made for all-terrain and city. Thermo fused toe cap and eyestay, 3d high frequency weld medial panel for structure and durability, with dynamic lockdown speed lacing system. Comfortable fit with premium mesh, heel loop to get on-off easily, full length pu midsole with exclusive ASFVLT air bag in the heel for supreme cushioning, rubber outsole with advanced ASFVLT traction pattern.