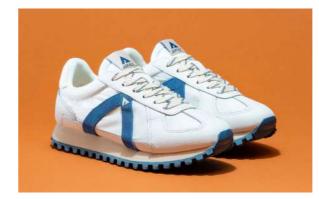

### CONCRETE

The attention seeking paneling and disrupting overlays add visual pop and a nod to our street shredding heydays. The result is a special sneaker staying true to Asfvlt sneakers roots. The concrete offers you a choice between a rip-stop material for durability or a 3D air mesh for breathability. It also features suede and leather overlay and toe cap reinforced by a double stitching, suede embossed tongue logo with zigzag stitching, and a neoprene heel tab as ASFVLT signature, set atop clean lightweight phylon runner cushy midsole with road inspired flat.

<u>CO031</u> BROWN TAN PINK

<u>CO034</u>
TAN COFFEE BURGUNDY

<u>CO032</u> WHITE GREEN BLACK

<u>CO018</u> WHITE GREY DARK GREY

<u>CO033</u> WHITE TAN NAVY

CO022 BLACK DARK GREY

CO035 WHITE CRACKED LEATHER

This shoes is the versatile running tech made for all-terrain and city. Thermo fused toe cap and eyestay, 3d high frequency weld medial panel for structure and durability, with dynamic lockdown speed lacing system. Comfortable fit with premium mesh, heel loop to get on-off easily, full length pu midsole with exclusive ASFVLT air bag in the heel for supreme cushioning, rubber outsole with advanced ASFVLT traction pattern.