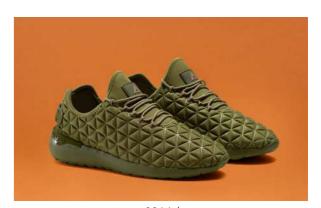

## SPEED SOCKS NEO

This model combines a running-inspired design with the snug fit of a sock comfortable one-piece stretch-mesh, neoprene uppers offer a glovelike fit, call it tee shirt for your feet! textile upper with mesh for breathability and a slip-on fit reinforced heat molded eye stay with speed lacing system phylon midsole makes for ultra light springy, resilient cushioning external heel stabilizer leather heel pull loop for easy on and off.