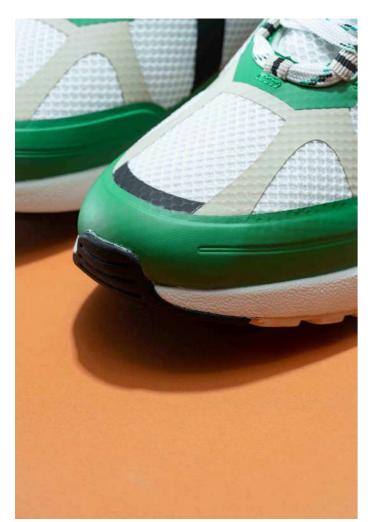

### CONCRETE

The attention seeking paneling and disrupting overlays add visual pop and a nod to our street shredding heydays. The result is a special sneaker staying true to Asfvlt sneakers roots. The concrete offers you a choice between a rip-stop material for durability or a 3D air mesh for breathability. It also features suede and leather overlay and toe cap reinforced by a double stitching, suede embossed tongue logo with zigzag stitching, and a neoprene heel tab as ASFVLT signature, set atop clean lightweight phylon runner cushy midsole with road inspired flat.

<u>CO031</u> BROWN TAN PINK

<u>CO034</u>
TAN COFFEE BURGUNDY

<u>CO032</u> WHITE GREEN BLACK

<u>CO018</u> WHITE GREY DARK GREY

<u>CO033</u> WHITE TAN NAVY

CO022 BLACK DARK GREY

CO035 WHITE CRACKED LEATHER

This shoes is the versatile running tech made for all-terrain and city. Thermo fused toe cap and eyestay, 3d high frequency weld medial panel for structure and durability, with dynamic lockdown speed lacing system. Comfortable fit with premium mesh, heel loop to get on-off easily, full length pu midsole with exclusive ASFVLT air bag in the heel for supreme cushioning, rubber outsole with advanced ASFVLT traction pattern.