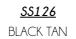

## SPEED SOCKS NEO

This model combines a running-inspired design with the snug fit of a sock comfortable one-piece stretch-mesh, neoprene uppers offer a glovelike fit, call it tee shirt for your feet! textile upper with mesh for breathability and a slip-on fit reinforced heat molded eye stay with speed lacing system phylon midsole makes for ultra light springy, resilient cushioning external heel stabilizer leather heel pull loop for easy on and off.

# SPEED SOCKS NEO

SS113 CLOUD WHITE

<u>SS114</u> AVOCADO TAUPE

<u>SS112</u> PINK TONAL

AUTUMNAL ORANGE

<u>SS124</u> DARK GREY TAN