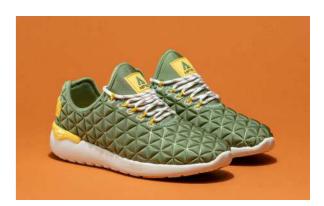

## SPEED SOCKS NEO

This model combines a running-inspired design with the snug fit of a sock comfortable one-piece stretch-mesh, neoprene uppers offer a glovelike fit, call it tee shirt for your feet! textile upper with mesh for breathability and a slip-on fit reinforced heat molded eye stay with speed lacing system phylon midsole makes for ultra light springy, resilient cushioning external heel stabilizer leather heel pull loop for easy on and off.

# SPEED SOCKS NEO

<u>SS138</u> ARMY YELLOW PINK

SS139 TAN COFFEE RED

<u>SS140</u> GREEN BLACK

<u>SS110</u> BLUE NIGHT GREY