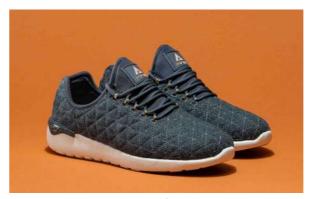

<u>CO031</u> BROWN TAN PINK

<u>CO034</u>
TAN COFFEE BURGUNDY

<u>CO032</u> WHITE GREEN BLACK

<u>CO018</u> WHITE GREY DARK GREY

<u>CO033</u> WHITE TAN NAVY

CO022 BLACK DARK GREY

CO035 WHITE CRACKED LEATHER

This shoes is the versatile running tech made for all-terrain and city. Thermo fused toe cap and eyestay, 3d high frequency weld medial panel for structure and durability, with dynamic lockdown speed lacing system. Comfortable fit with premium mesh, heel loop to get on-off easily, full length pu midsole with exclusive ASFVLT air bag in the heel for supreme cushioning, rubber outsole with advanced ASFVLT traction pattern.