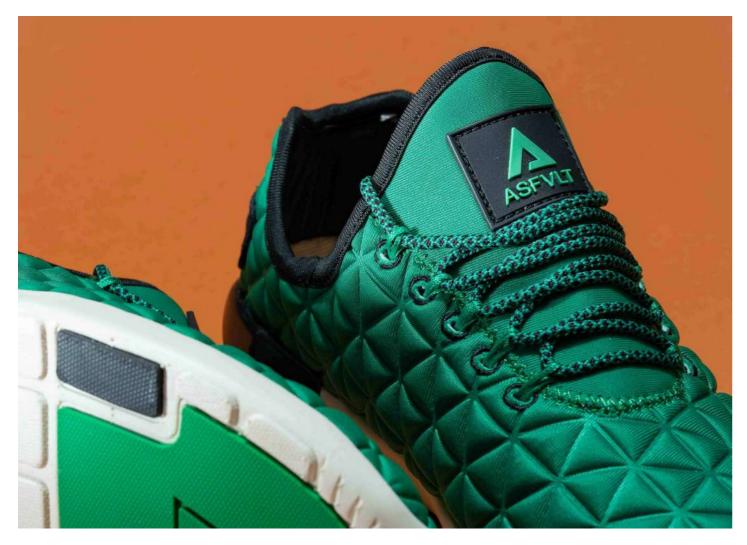

### CONCRETE

The attention seeking paneling and disrupting overlays add visual pop and a nod to our street shredding heydays. The result is a special sneaker staying true to Asfvlt sneakers roots. The concrete offers you a choice between a rip-stop material for durability or a 3D air mesh for breathability. It also features suede and leather overlay and toe cap reinforced by a double stitching, suede embossed tongue logo with zigzag stitching, and a neoprene heel tab as ASFVLT signature, set atop clean lightweight phylon runner cushy midsole with road inspired flat.

<u>CO031</u> BROWN TAN PINK

<u>CO034</u>
TAN COFFEE BURGUNDY

<u>CO032</u> WHITE GREEN BLACK

<u>CO018</u> WHITE GREY DARK GREY

<u>CO033</u> WHITE TAN NAVY

CO022 BLACK DARK GREY

CO035 WHITE CRACKED LEATHER

This shoes is the versatile running tech made for all-terrain and city. Thermo fused toe cap and eyestay, 3d high frequency weld medial panel for structure and durability, with dynamic lockdown speed lacing system. Comfortable fit with premium mesh, heel loop to get on-off easily, full length pu midsole with exclusive ASFVLT air bag in the heel for supreme cushioning, rubber outsole with advanced ASFVLT traction pattern.