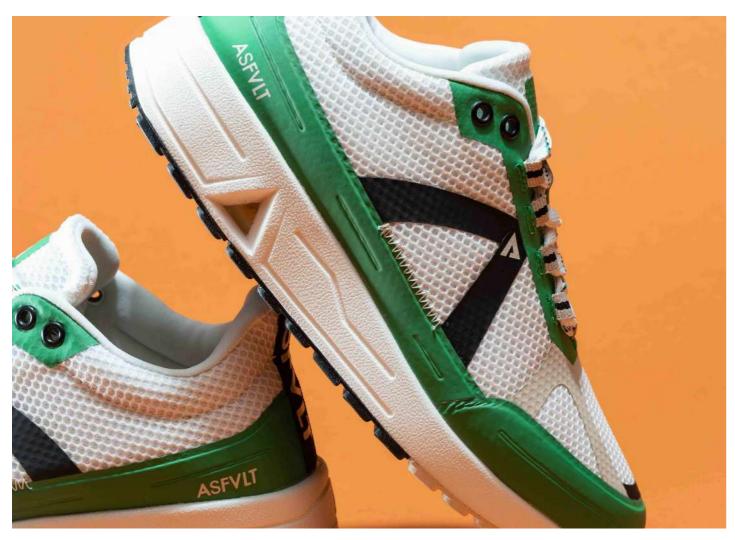

### CONCRETE

The attention seeking paneling and disrupting overlays add visual pop and a nod to our street shredding heydays. The result is a special sneaker staying true to Asfvlt sneakers roots. The concrete offers you a choice between a rip-stop material for durability or a 3D air mesh for breathability. It also features suede and leather overlay and toe cap reinforced by a double stitching, suede embossed tongue logo with zigzag stitching, and a neoprene heel tab as ASFVLT signature, set atop clean lightweight phylon runner cushy midsole with road inspired flat.

<u>CO031</u> BROWN TAN PINK

<u>CO034</u>
TAN COFFEE BURGUNDY

<u>CO032</u> WHITE GREEN BLACK

<u>CO018</u> WHITE GREY DARK GREY

<u>CO033</u> WHITE TAN NAVY

CO022 BLACK DARK GREY

CO035 WHITE CRACKED LEATHER

This shoes is the versatile running tech made for all-terrain and city. Thermo fused toe cap and eyestay, 3d high frequency weld medial panel for structure and durability, with dynamic lockdown speed lacing system. Comfortable fit with premium mesh, heel loop to get on-off easily, full length pu midsole with exclusive ASFVLT air bag in the heel for supreme cushioning, rubber outsole with advanced ASFVLT traction pattern.