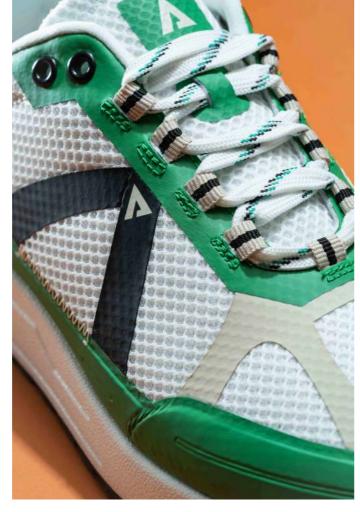

<u>CO031</u> BROWN TAN PINK

<u>CO034</u>
TAN COFFEE BURGUNDY

<u>CO032</u> WHITE GREEN BLACK

<u>CO018</u> WHITE GREY DARK GREY

<u>CO033</u> WHITE TAN NAVY

CO022 BLACK DARK GREY

CO035 WHITE CRACKED LEATHER

This shoes is the versatile running tech made for all-terrain and city. Thermo fused toe cap and eyestay, 3d high frequency weld medial panel for structure and durability, with dynamic lockdown speed lacing system. Comfortable fit with premium mesh, heel loop to get on-off easily, full length pu midsole with exclusive ASFVLT air bag in the heel for supreme cushioning, rubber outsole with advanced ASFVLT traction pattern.