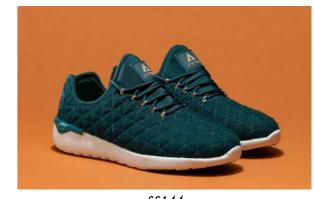

## SPEED SOCKS NEO

This model combines a running-inspired design with the snug fit of a sock comfortable one-piece stretch-mesh, neoprene uppers offer a glovelike fit, call it tee shirt for your feet! textile upper with mesh for breathability and a slip-on fit reinforced heat molded eye stay with speed lacing system phylon midsole makes for ultra light springy, resilient cushioning external heel stabilizer leather heel pull loop for easy on and off.

SSOO6
BLACK WHITE

<u>SS107</u> WHITE TAN

<u>SS100</u> ARMY NATURE

<u>SSO21</u> BLUE NIGHT TAFFY

<u>SS115</u> CABERNET TAUPE

SOFT & COSY