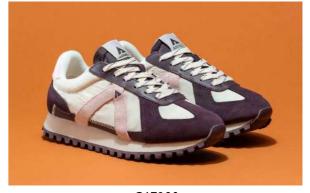

### CONCRETE

The attention seeking paneling and disrupting overlays add visual pop and a nod to our street shredding heydays. The result is a special sneaker staying true to Asfvlt sneakers roots. The concrete offers you a choice between a rip-stop material for durability or a 3D air mesh for breathability. It also features suede and leather overlay and toe cap reinforced by a double stitching, suede embossed tongue logo with zigzag stitching, and a neoprene heel tab as ASFVLT signature, set atop clean lightweight phylon runner cushy midsole with road inspired flat.

<u>CO031</u> BROWN TAN PINK

<u>CO034</u>
TAN COFFEE BURGUNDY

<u>CO032</u> WHITE GREEN BLACK

<u>CO018</u> WHITE GREY DARK GREY

<u>CO033</u> WHITE TAN NAVY

CO022 BLACK DARK GREY

CO035 WHITE CRACKED LEATHER

This shoes is the versatile running tech made for all-terrain and city. Thermo fused toe cap and eyestay, 3d high frequency weld medial panel for structure and durability, with dynamic lockdown speed lacing system. Comfortable fit with premium mesh, heel loop to get on-off easily, full length pu midsole with exclusive ASFVLT air bag in the heel for supreme cushioning, rubber outsole with advanced ASFVLT traction pattern.