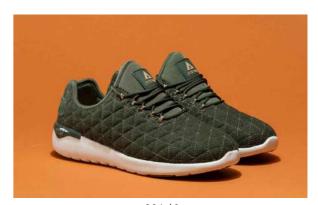

<u>CO031</u> BROWN TAN PINK

<u>CO034</u>
TAN COFFEE BURGUNDY

<u>CO032</u> WHITE GREEN BLACK

<u>CO018</u> WHITE GREY DARK GREY

<u>CO033</u> WHITE TAN NAVY

CO022 BLACK DARK GREY

CO035 WHITE CRACKED LEATHER

This shoes is the versatile running tech made for all-terrain and city. Thermo fused toe cap and eyestay, 3d high frequency weld medial panel for structure and durability, with dynamic lockdown speed lacing system. Comfortable fit with premium mesh, heel loop to get on-off easily, full length pu midsole with exclusive ASFVLT air bag in the heel for supreme cushioning, rubber outsole with advanced ASFVLT traction pattern.