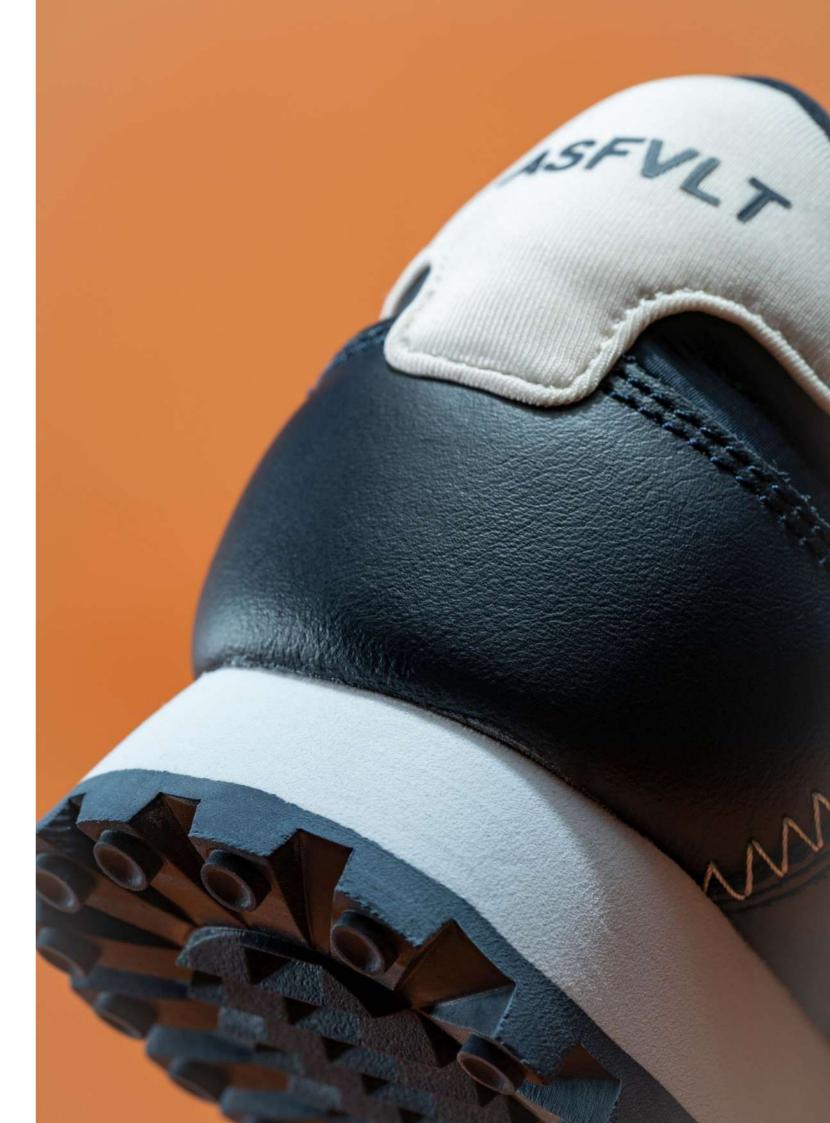

### GATE

The Gate is the marathon shoes, commonly known as «German Trainers, adopted by German military in the 1980s. The suede toe cap protection is established as Design now. Wrinkled Vintage nylon makes this product authentic with excellent durability and super soft sneakers. Premium suede, zigzag stitching, tongue with soft foam, makes them original, elegant, very modern, relaxed and super comfy.

### CONCRETE

The attention seeking paneling and disrupting overlays add visual pop and a nod to our street shredding heydays. The result is a special sneaker staying true to Asfvlt sneakers roots. The concrete offers you a choice between a rip-stop material for durability or a 3D air mesh for breathability. It also features suede and leather overlay and toe cap reinforced by a double stitching, suede embossed tongue logo with zigzag stitching, and a neoprene heel tab as ASFVLT signature, set atop clean lightweight phylon runner cushy midsole with road inspired flat.