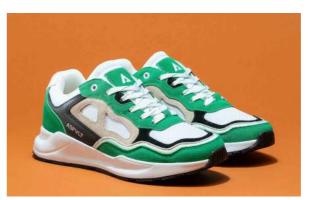

<u>CO031</u> BROWN TAN PINK

<u>CO034</u>
TAN COFFEE BURGUNDY

<u>CO032</u> WHITE GREEN BLACK

<u>CO018</u> WHITE GREY DARK GREY

<u>CO033</u> WHITE TAN NAVY

CO022 BLACK DARK GREY

CO035 WHITE CRACKED LEATHER

This shoes is the versatile running tech made for all-terrain and city. Thermo fused toe cap and eyestay, 3d high frequency weld medial panel for structure and durability, with dynamic lockdown speed lacing system. Comfortable fit with premium mesh, heel loop to get on-off easily, full length pu midsole with exclusive ASFVLT air bag in the heel for supreme cushioning, rubber outsole with advanced ASFVLT traction pattern.