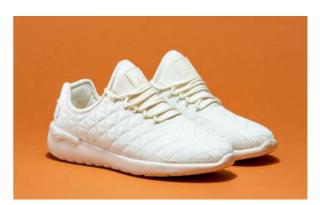

## SPEED SOCKS NEO

This model combines a running-inspired design with the snug fit of a sock comfortable one-piece stretch-mesh, neoprene uppers offer a glovelike fit, call it tee shirt for your feet! textile upper with mesh for breathability and a slip-on fit reinforced heat molded eye stay with speed lacing system phylon midsole makes for ultra light springy, resilient cushioning external heel stabilizer leather heel pull loop for easy on and off.

## SPEED SOCKS WOOL

This model combines a running-inspired design with the snug fit of a sock comfortable one-piece stretch-mesh, wool uppers offer a glovelike fit, call it tee shirt for your feet! textile upper with mesh for breathability and a slip- on fit reinforced heat molded eye stay with speed lacing system phylon midsole makes for ultra light springy, resilient cushioning external heel stabilizer leather heel pull loop for easy on and off.

## SPEED SOCKS NYLON

This model combines a running-inspired design with the snug fit of a sock comfortable one-piece stretch-mesh, nylon uppers offer a glovelike fit, call it tee shirt for your feet! textile upper with mesh for breathability and a slip- on fit reinforced heat molded eye stay with speed lacing system phylon midsole makes for ultra light springy, resilient cushioning external heel stabilizer leather heel pull loop for easy on and off.