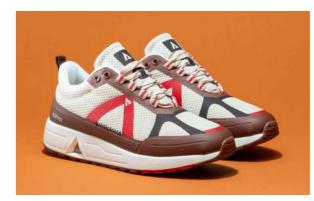

<u>CO031</u> BROWN TAN PINK

<u>CO034</u>
TAN COFFEE BURGUNDY

<u>CO032</u> WHITE GREEN BLACK

<u>CO018</u> WHITE GREY DARK GREY

<u>CO033</u> WHITE TAN NAVY

CO022 BLACK DARK GREY

CO035 WHITE CRACKED LEATHER

This shoes is the versatile running tech made for all-terrain and city. Thermo fused toe cap and eyestay, 3d high frequency weld medial panel for structure and durability, with dynamic lockdown speed lacing system. Comfortable fit with premium mesh, heel loop to get on-off easily, full length pu midsole with exclusive ASFVLT air bag in the heel for supreme cushioning, rubber outsole with advanced ASFVLT traction pattern.

Whether you're going to run, going to work, or simply going for a walk, the CITY TECH is fitted for all moments of your day, making it the perfect alternative to break your habits

CR3006 TAN COFFEE RED BROWN