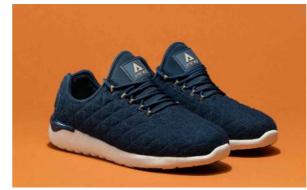

<u>CO031</u> BROWN TAN PINK

<u>CO034</u>
TAN COFFEE BURGUNDY

<u>CO032</u> WHITE GREEN BLACK

<u>CO018</u> WHITE GREY DARK GREY

<u>CO033</u> WHITE TAN NAVY

CO022 BLACK DARK GREY

CO035 WHITE CRACKED LEATHER

This shoes is the versatile running tech made for all-terrain and city. Thermo fused toe cap and eyestay, 3d high frequency weld medial panel for structure and durability, with dynamic lockdown speed lacing system. Comfortable fit with premium mesh, heel loop to get on-off easily, full length pu midsole with exclusive ASFVLT air bag in the heel for supreme cushioning, rubber outsole with advanced ASFVLT traction pattern.