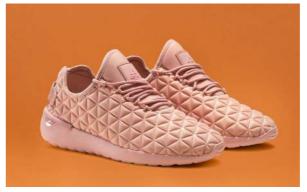

## SPEED SOCKS NEO

This model combines a running-inspired design with the snug fit of a sock comfortable one-piece stretch-mesh, neoprene uppers offer a glovelike fit, call it tee shirt for your feet! textile upper with mesh for breathability and a slip-on fit reinforced heat molded eye stay with speed lacing system phylon midsole makes for ultra light springy, resilient cushioning external heel stabilizer leather heel pull loop for easy on and off.

SSOO6
BLACK WHITE

<u>SS107</u> WHITE TAN

<u>SS100</u> ARMY NATURE

<u>SSO21</u> BLUE NIGHT TAFFY

<u>SS115</u> CABERNET TAUPE

SOFT & COSY