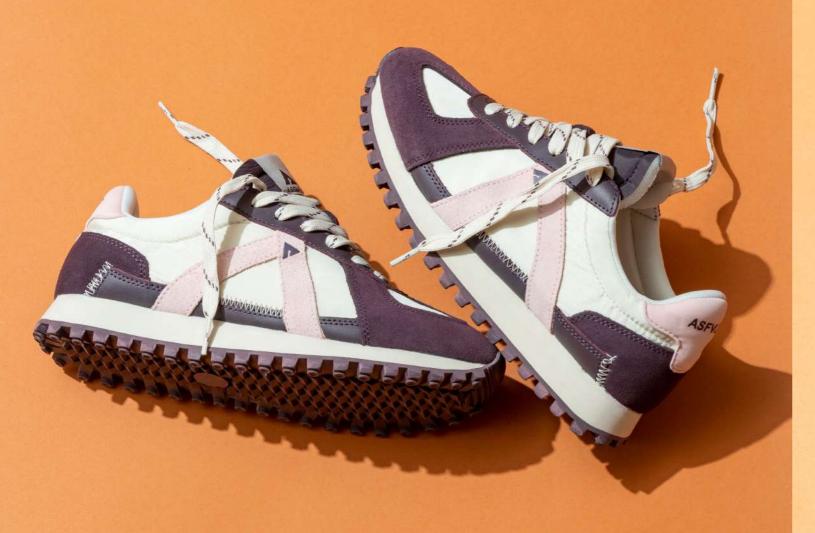

### CONCRETE

The attention seeking paneling and disrupting overlays add visual pop and a nod to our street shredding heydays. The result is a special sneaker staying true to Asfvlt sneakers roots. The concrete offers you a choice between a rip-stop material for durability or a 3D air mesh for breathability. It also features suede and leather overlay and toe cap reinforced by a double stitching, suede embossed tongue logo with zigzag stitching, and a neoprene heel tab as ASFVLT signature, set atop clean lightweight phylon runner cushy midsole with road inspired flat.

<u>CO031</u> BROWN TAN PINK

<u>CO034</u>
TAN COFFEE BURGUNDY

<u>CO032</u> WHITE GREEN BLACK

<u>CO018</u> WHITE GREY DARK GREY

<u>CO033</u> WHITE TAN NAVY

CO022 BLACK DARK GREY

CO035 WHITE CRACKED LEATHER

This shoes is the versatile running tech made for all-terrain and city. Thermo fused toe cap and eyestay, 3d high frequency weld medial panel for structure and durability, with dynamic lockdown speed lacing system. Comfortable fit with premium mesh, heel loop to get on-off easily, full length pu midsole with exclusive ASFVLT air bag in the heel for supreme cushioning, rubber outsole with advanced ASFVLT traction pattern.