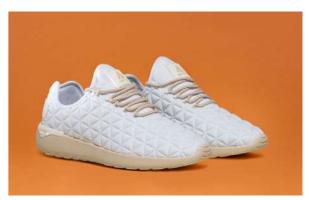

### CONCRETE

The attention seeking paneling and disrupting overlays add visual pop and a nod to our street shredding heydays. The result is a special sneaker staying true to Asfvlt sneakers roots. The concrete offers you a choice between a rip-stop material for durability or a 3D air mesh for breathability. It also features suede and leather overlay and toe cap reinforced by a double stitching, suede embossed tongue logo with zigzag stitching, and a neoprene heel tab as ASFVLT signature, set atop clean lightweight phylon runner cushy midsole with road inspired flat.

<u>CO031</u> BROWN TAN PINK

<u>CO034</u>
TAN COFFEE BURGUNDY

<u>CO032</u> WHITE GREEN BLACK

<u>CO018</u> WHITE GREY DARK GREY

<u>CO033</u> WHITE TAN NAVY

CO022 BLACK DARK GREY

CO035 WHITE CRACKED LEATHER

This shoes is the versatile running tech made for all-terrain and city. Thermo fused toe cap and eyestay, 3d high frequency weld medial panel for structure and durability, with dynamic lockdown speed lacing system. Comfortable fit with premium mesh, heel loop to get on-off easily, full length pu midsole with exclusive ASFVLT air bag in the heel for supreme cushioning, rubber outsole with advanced ASFVLT traction pattern.