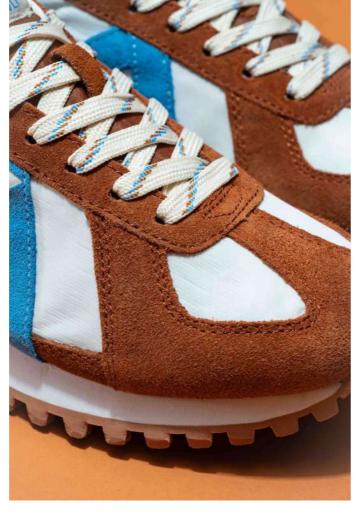

### GATE

The Gate is the marathon shoes, commonly known as «German Trainers, adopted by German military in the 1980s. The suede toe cap protection is established as Design now. Wrinkled Vintage nylon makes this product authentic with excellent durability and super soft sneakers. Premium suede, zigzag stitching, tongue with soft foam, makes them original, elegant, very modern, relaxed and super comfy.