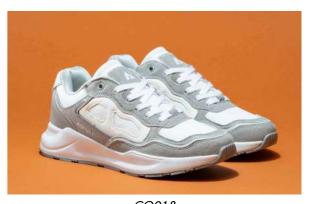

<u>CO031</u> BROWN TAN PINK

<u>CO034</u>
TAN COFFEE BURGUNDY

<u>CO032</u> WHITE GREEN BLACK

<u>CO018</u> WHITE GREY DARK GREY

<u>CO033</u> WHITE TAN NAVY

CO022 BLACK DARK GREY

CO035 WHITE CRACKED LEATHER

This shoes is the versatile running tech made for all-terrain and city. Thermo fused toe cap and eyestay, 3d high frequency weld medial panel for structure and durability, with dynamic lockdown speed lacing system. Comfortable fit with premium mesh, heel loop to get on-off easily, full length pu midsole with exclusive ASFVLT air bag in the heel for supreme cushioning, rubber outsole with advanced ASFVLT traction pattern.