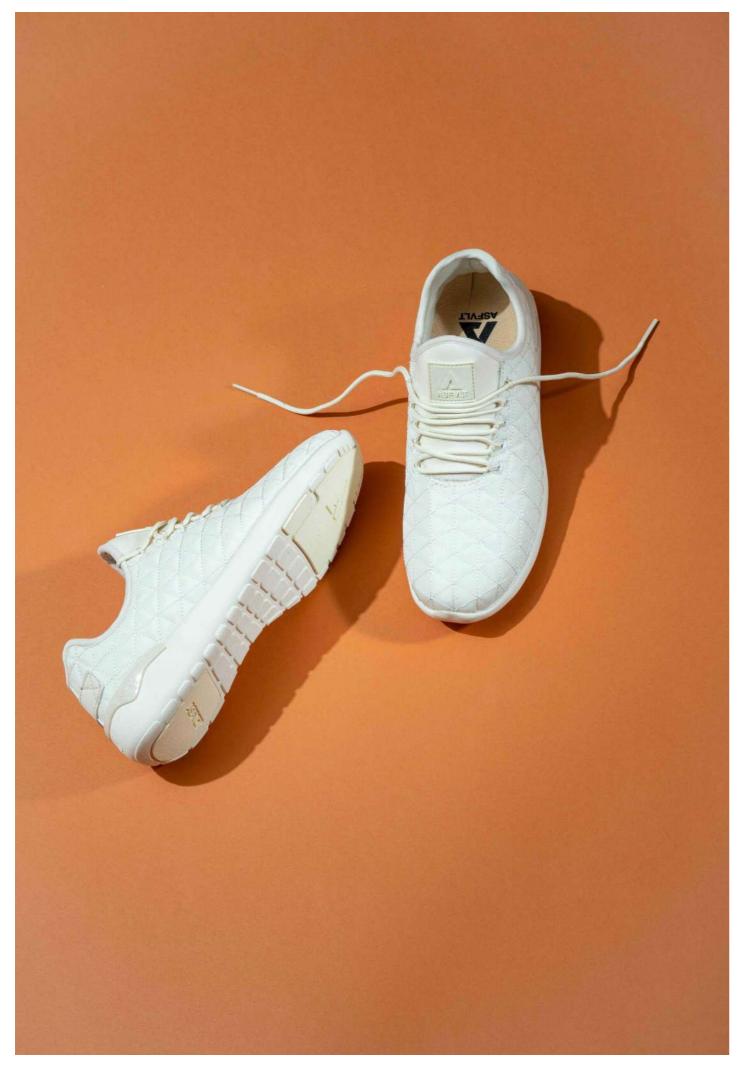

## SPEED SOCKS NEO

This model combines a running-inspired design with the snug fit of a sock comfortable one-piece stretch-mesh, neoprene uppers offer a glovelike fit, call it tee shirt for your feet! textile upper with mesh for breathability and a slip-on fit reinforced heat molded eye stay with speed lacing system phylon midsole makes for ultra light springy, resilient cushioning external heel stabilizer leather heel pull loop for easy on and off.

## SPEED SOCKS WOOL

This model combines a running-inspired design with the snug fit of a sock comfortable one-piece stretch-mesh, wool uppers offer a glovelike fit, call it tee shirt for your feet! textile upper with mesh for breathability and a slip- on fit reinforced heat molded eye stay with speed lacing system phylon midsole makes for ultra light springy, resilient cushioning external heel stabilizer leather heel pull loop for easy on and off.

## SPEED SOCKS NYLON

This model combines a running-inspired design with the snug fit of a sock comfortable one-piece stretch-mesh, nylon uppers offer a glovelike fit, call it tee shirt for your feet! textile upper with mesh for breathability and a slip- on fit reinforced heat molded eye stay with speed lacing system phylon midsole makes for ultra light springy, resilient cushioning external heel stabilizer leather heel pull loop for easy on and off.