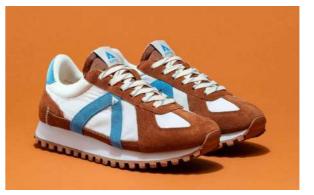

### CONCRETE

The attention seeking paneling and disrupting overlays add visual pop and a nod to our street shredding heydays. The result is a special sneaker staying true to Asfvlt sneakers roots. The concrete offers you a choice between a rip-stop material for durability or a 3D air mesh for breathability. It also features suede and leather overlay and toe cap reinforced by a double stitching, suede embossed tongue logo with zigzag stitching, and a neoprene heel tab as ASFVLT signature, set atop clean lightweight phylon runner cushy midsole with road inspired flat.

<u>CO031</u> BROWN TAN PINK

<u>CO034</u>
TAN COFFEE BURGUNDY

<u>CO032</u> WHITE GREEN BLACK

<u>CO018</u> WHITE GREY DARK GREY

<u>CO033</u> WHITE TAN NAVY

CO022 BLACK DARK GREY

CO035 WHITE CRACKED LEATHER

This shoes is the versatile running tech made for all-terrain and city. Thermo fused toe cap and eyestay, 3d high frequency weld medial panel for structure and durability, with dynamic lockdown speed lacing system. Comfortable fit with premium mesh, heel loop to get on-off easily, full length pu midsole with exclusive ASFVLT air bag in the heel for supreme cushioning, rubber outsole with advanced ASFVLT traction pattern.