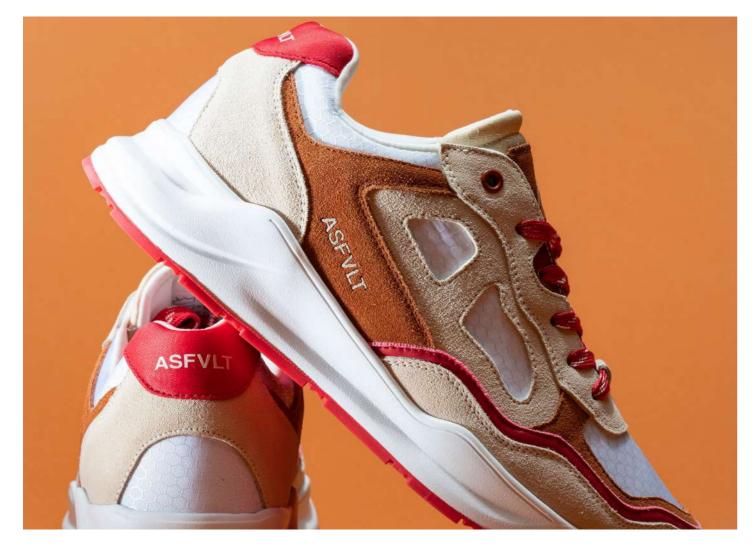

<u>CO031</u> BROWN TAN PINK

<u>CO034</u>
TAN COFFEE BURGUNDY

<u>CO032</u> WHITE GREEN BLACK

<u>CO018</u> WHITE GREY DARK GREY

<u>CO033</u> WHITE TAN NAVY

CO022 BLACK DARK GREY

CO035 WHITE CRACKED LEATHER

This shoes is the versatile running tech made for all-terrain and city. Thermo fused toe cap and eyestay, 3d high frequency weld medial panel for structure and durability, with dynamic lockdown speed lacing system. Comfortable fit with premium mesh, heel loop to get on-off easily, full length pu midsole with exclusive ASFVLT air bag in the heel for supreme cushioning, rubber outsole with advanced ASFVLT traction pattern.

Whether you're going to run, going to work, or simply going for a walk, the CITY TECH is fitted for all moments of your day, making it the perfect alternative to break your habits

CR3006 TAN COFFEE RED BROWN