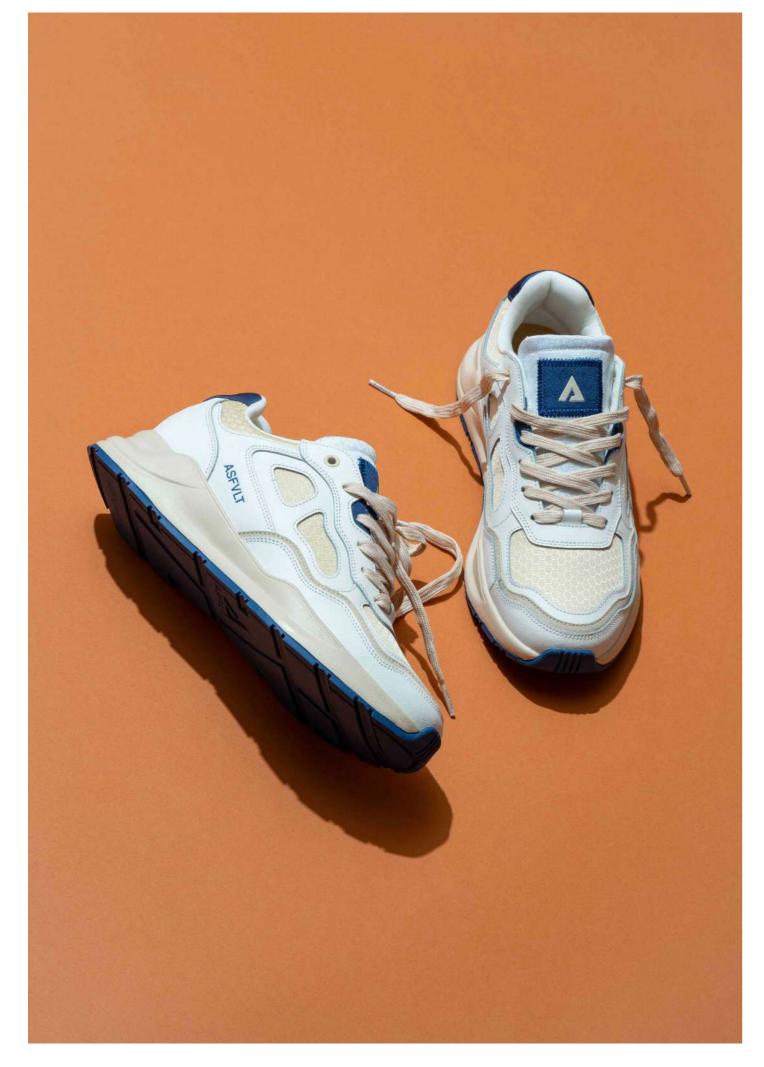

### CONCRETE

The attention seeking paneling and disrupting overlays add visual pop and a nod to our street shredding heydays. The result is a special sneaker staying true to Asfvlt sneakers roots. The concrete offers you a choice between a rip-stop material for durability or a 3D air mesh for breathability. It also features suede and leather overlay and toe cap reinforced by a double stitching, suede embossed tongue logo with zigzag stitching, and a neoprene heel tab as ASFVLT signature, set atop clean lightweight phylon runner cushy midsole with road inspired flat.

<u>CO031</u> BROWN TAN PINK

<u>CO034</u>
TAN COFFEE BURGUNDY

<u>CO032</u> WHITE GREEN BLACK

<u>CO018</u> WHITE GREY DARK GREY

<u>CO033</u> WHITE TAN NAVY

CO022 BLACK DARK GREY

CO035 WHITE CRACKED LEATHER

This shoes is the versatile running tech made for all-terrain and city. Thermo fused toe cap and eyestay, 3d high frequency weld medial panel for structure and durability, with dynamic lockdown speed lacing system. Comfortable fit with premium mesh, heel loop to get on-off easily, full length pu midsole with exclusive ASFVLT air bag in the heel for supreme cushioning, rubber outsole with advanced ASFVLT traction pattern.