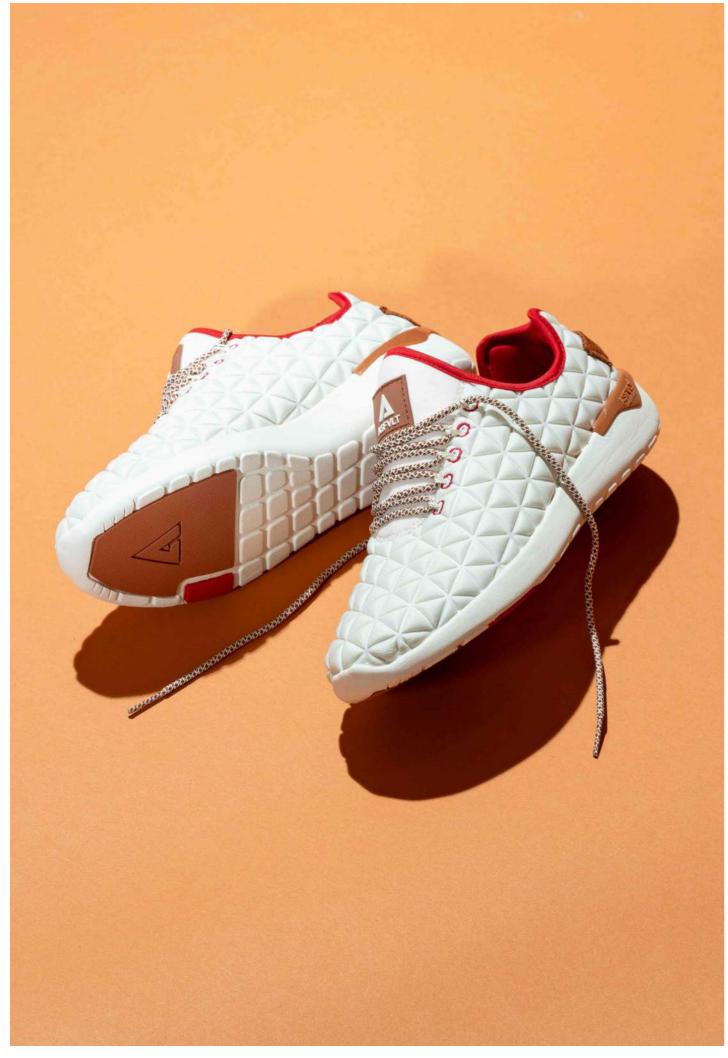

## SPEED SOCKS NEO

This model combines a running-inspired design with the snug fit of a sock comfortable one-piece stretch-mesh, neoprene uppers offer a glovelike fit, call it tee shirt for your feet! textile upper with mesh for breathability and a slip-on fit reinforced heat molded eye stay with speed lacing system phylon midsole makes for ultra light springy, resilient cushioning external heel stabilizer leather heel pull loop for easy on and off.