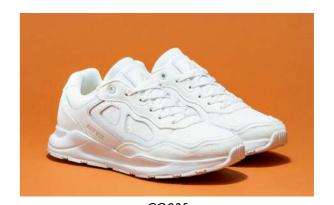

### CONCRETE

The attention seeking paneling and disrupting overlays add visual pop and a nod to our street shredding heydays. The result is a special sneaker staying true to Asfvlt sneakers roots. The concrete offers you a choice between a rip-stop material for durability or a 3D air mesh for breathability. It also features suede and leather overlay and toe cap reinforced by a double stitching, suede embossed tongue logo with zigzag stitching, and a neoprene heel tab as ASFVLT signature, set atop clean lightweight phylon runner cushy midsole with road inspired flat.