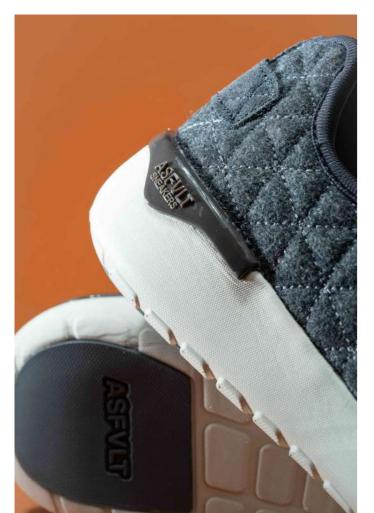

## SPEED SOCKS NYLON

This model combines a running-inspired design with the snug fit of a sock comfortable one-piece stretch-mesh, nylon uppers offer a glovelike fit, call it tee shirt for your feet! textile upper with mesh for breathability and a slip- on fit reinforced heat molded eye stay with speed lacing system phylon midsole makes for ultra light springy, resilient cushioning external heel stabilizer leather heel pull loop for easy on and off.

SS146 BLACK

SS147 OFF-WHITE

<u>SS148</u> ARMY TAN