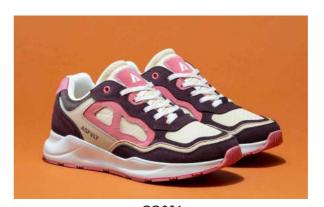

<u>CO031</u> BROWN TAN PINK

<u>CO034</u>
TAN COFFEE BURGUNDY

<u>CO032</u> WHITE GREEN BLACK

<u>CO018</u> WHITE GREY DARK GREY

<u>CO033</u> WHITE TAN NAVY

CO022 BLACK DARK GREY

CO035 WHITE CRACKED LEATHER

This shoes is the versatile running tech made for all-terrain and city. Thermo fused toe cap and eyestay, 3d high frequency weld medial panel for structure and durability, with dynamic lockdown speed lacing system. Comfortable fit with premium mesh, heel loop to get on-off easily, full length pu midsole with exclusive ASFVLT air bag in the heel for supreme cushioning, rubber outsole with advanced ASFVLT traction pattern.