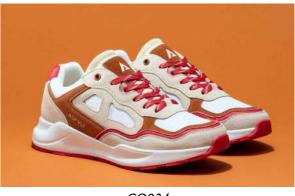

<u>CO031</u> BROWN TAN PINK

<u>CO034</u>
TAN COFFEE BURGUNDY

<u>CO032</u> WHITE GREEN BLACK

<u>CO018</u> WHITE GREY DARK GREY

<u>CO033</u> WHITE TAN NAVY

CO022 BLACK DARK GREY

CO035 WHITE CRACKED LEATHER

This shoes is the versatile running tech made for all-terrain and city. Thermo fused toe cap and eyestay, 3d high frequency weld medial panel for structure and durability, with dynamic lockdown speed lacing system. Comfortable fit with premium mesh, heel loop to get on-off easily, full length pu midsole with exclusive ASFVLT air bag in the heel for supreme cushioning, rubber outsole with advanced ASFVLT traction pattern.