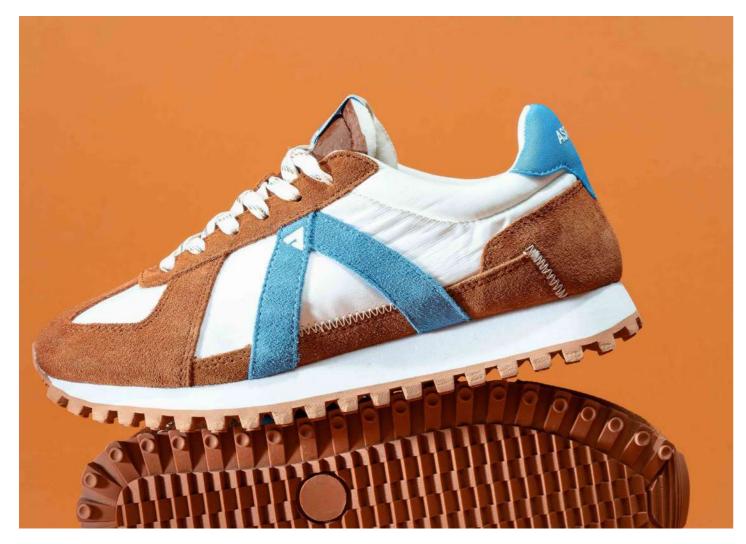

### GATE

The Gate is the marathon shoes, commonly known as «German Trainers, adopted by German military in the 1980s. The suede toe cap protection is established as Design now. Wrinkled Vintage nylon makes this product authentic with excellent durability and super soft sneakers. Premium suede, zigzag stitching, tongue with soft foam, makes them original, elegant, very modern, relaxed and super comfy.