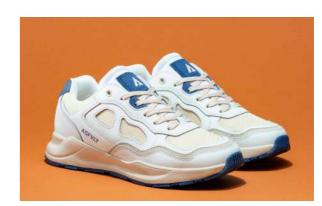

### CONCRETE

The attention seeking paneling and disrupting overlays add visual pop and a nod to our street shredding heydays. The result is a special sneaker staying true to Asfvlt sneakers roots. The concrete offers you a choice between a rip-stop material for durability or a 3D air mesh for breathability. It also features suede and leather overlay and toe cap reinforced by a double stitching, suede embossed tongue logo with zigzag stitching, and a neoprene heel tab as ASFVLT signature, set atop clean lightweight phylon runner cushy midsole with road inspired flat.

<u>CO031</u> BROWN TAN PINK

<u>CO034</u>
TAN COFFEE BURGUNDY

<u>CO032</u> WHITE GREEN BLACK

<u>CO018</u> WHITE GREY DARK GREY

<u>CO033</u> WHITE TAN NAVY

CO022 BLACK DARK GREY

CO035 WHITE CRACKED LEATHER

This shoes is the versatile running tech made for all-terrain and city. Thermo fused toe cap and eyestay, 3d high frequency weld medial panel for structure and durability, with dynamic lockdown speed lacing system. Comfortable fit with premium mesh, heel loop to get on-off easily, full length pu midsole with exclusive ASFVLT air bag in the heel for supreme cushioning, rubber outsole with advanced ASFVLT traction pattern.