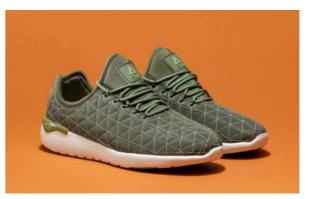

## SPEED SOCKS NEO

This model combines a running-inspired design with the snug fit of a sock comfortable one-piece stretch-mesh, neoprene uppers offer a glovelike fit, call it tee shirt for your feet! textile upper with mesh for breathability and a slip-on fit reinforced heat molded eye stay with speed lacing system phylon midsole makes for ultra light springy, resilient cushioning external heel stabilizer leather heel pull loop for easy on and off.

SSOO6
BLACK WHITE

<u>SS107</u> WHITE TAN

<u>SS100</u> ARMY NATURE

<u>SSO21</u> BLUE NIGHT TAFFY

<u>SS115</u> CABERNET TAUPE

SOFT & COSY