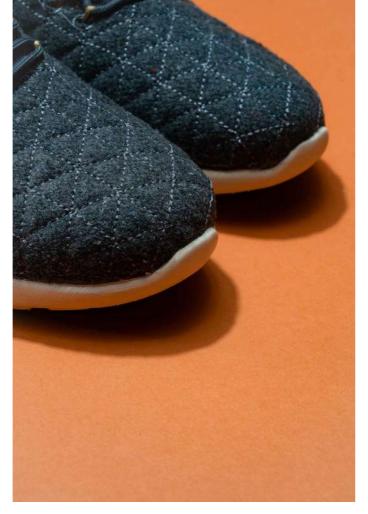

<u>CO031</u> BROWN TAN PINK

<u>CO034</u>
TAN COFFEE BURGUNDY

<u>CO032</u> WHITE GREEN BLACK

<u>CO018</u> WHITE GREY DARK GREY

<u>CO033</u> WHITE TAN NAVY

CO022 BLACK DARK GREY

CO035 WHITE CRACKED LEATHER

This shoes is the versatile running tech made for all-terrain and city. Thermo fused toe cap and eyestay, 3d high frequency weld medial panel for structure and durability, with dynamic lockdown speed lacing system. Comfortable fit with premium mesh, heel loop to get on-off easily, full length pu midsole with exclusive ASFVLT air bag in the heel for supreme cushioning, rubber outsole with advanced ASFVLT traction pattern.