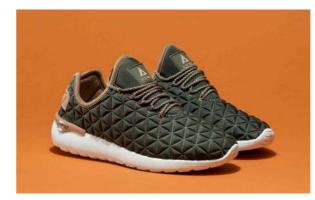

### CONCRETE

The attention seeking paneling and disrupting overlays add visual pop and a nod to our street shredding heydays. The result is a special sneaker staying true to Asfvlt sneakers roots. The concrete offers you a choice between a rip-stop material for durability or a 3D air mesh for breathability. It also features suede and leather overlay and toe cap reinforced by a double stitching, suede embossed tongue logo with zigzag stitching, and a neoprene heel tab as ASFVLT signature, set atop clean lightweight phylon runner cushy midsole with road inspired flat.

<u>CO031</u> BROWN TAN PINK

<u>CO034</u>
TAN COFFEE BURGUNDY

<u>CO032</u> WHITE GREEN BLACK

<u>CO018</u> WHITE GREY DARK GREY

<u>CO033</u> WHITE TAN NAVY

CO022 BLACK DARK GREY

CO035 WHITE CRACKED LEATHER

This shoes is the versatile running tech made for all-terrain and city. Thermo fused toe cap and eyestay, 3d high frequency weld medial panel for structure and durability, with dynamic lockdown speed lacing system. Comfortable fit with premium mesh, heel loop to get on-off easily, full length pu midsole with exclusive ASFVLT air bag in the heel for supreme cushioning, rubber outsole with advanced ASFVLT traction pattern.