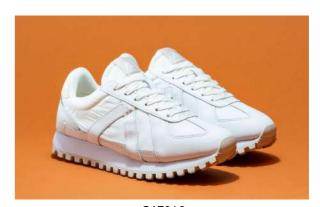

### GATE

The Gate is the marathon shoes, commonly known as «German Trainers, adopted by German military in the 1980s. The suede toe cap protection is established as Design now. Wrinkled Vintage nylon makes this product authentic with excellent durability and super soft sneakers. Premium suede, zigzag stitching, tongue with soft foam, makes them original, elegant, very modern, relaxed and super comfy.

<u>CATOO7</u> DARK NAVY TAN

<u>GAT011</u> BLACK WHITE

<u>GAT022</u> WHITE BLUE TAN

<u>GAT023</u> BROWN TAN PINK

<u>GAT024</u> BROWN TAN BLUE

<u>GATO21</u> NAVY

GATO19 WHITE

GATO22 BLACK