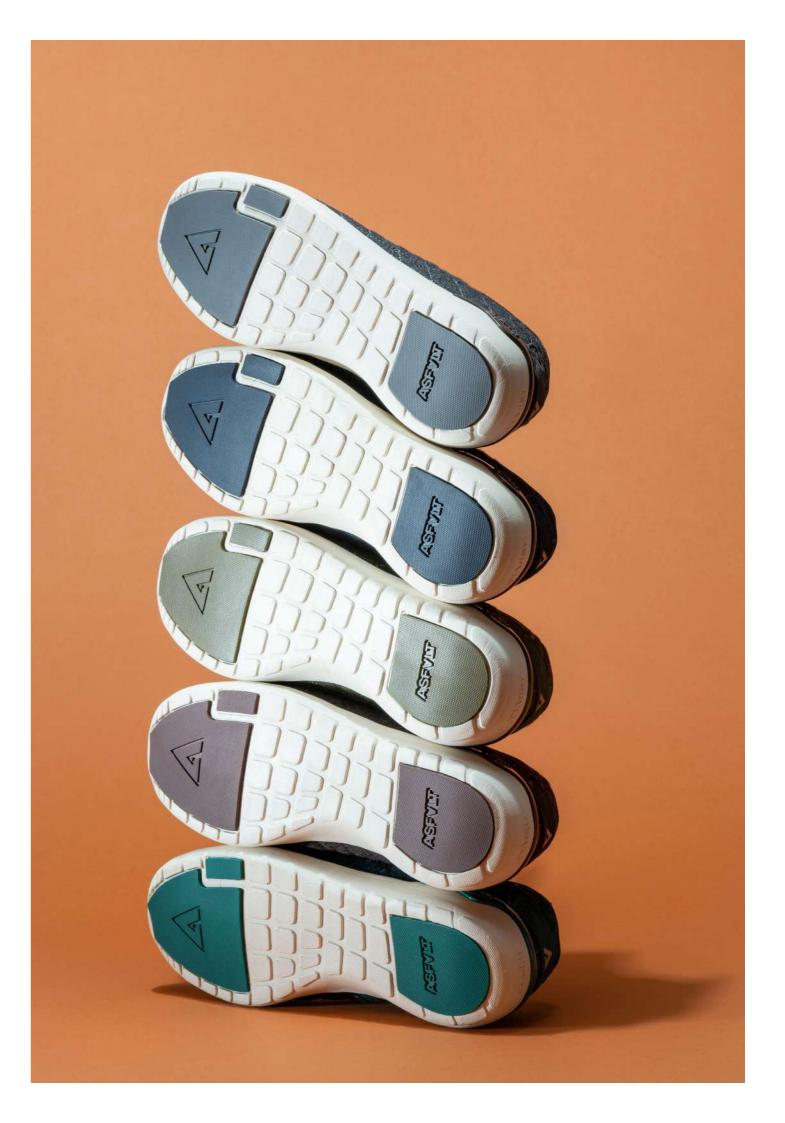

COMFORTABLE AND LIGHTWEIGHT: WE USE HIGH-END MATERIAL SUCH AS PHYLON TO CREATE AN EXTRA LIGHTWEIGHT AND COMFORTABLE OUTSOLE. QUALITY MATERIAL AND CONSTRUCTION: ALL OUR SNEAKERS ARE HANDMADE AND OFFER A LARGE RANGE OF MATERIALS, FINISHES, AND DETAILS.

### CONCRETE

The attention seeking paneling and disrupting overlays add visual pop and a nod to our street shredding heydays. The result is a special sneaker staying true to Asfvlt sneakers roots. The concrete offers you a choice between a rip-stop material for durability or a 3D air mesh for breathability. It also features suede and leather overlay and toe cap reinforced by a double stitching, suede embossed tongue logo with zigzag stitching, and a neoprene heel tab as ASFVLT signature, set atop clean lightweight phylon runner cushy midsole with road inspired flat.