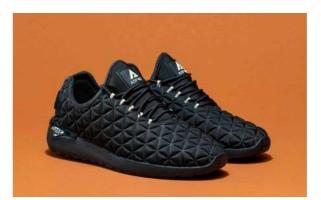

## SPEED SOCKS NEO

This model combines a running-inspired design with the snug fit of a sock comfortable one-piece stretch-mesh, neoprene uppers offer a glovelike fit, call it tee shirt for your feet! textile upper with mesh for breathability and a slip-on fit reinforced heat molded eye stay with speed lacing system phylon midsole makes for ultra light springy, resilient cushioning external heel stabilizer leather heel pull loop for easy on and off.

SSOO6
BLACK WHITE

<u>SS107</u> WHITE TAN

<u>SS100</u> ARMY NATURE

<u>SSO21</u> BLUE NIGHT TAFFY

<u>SS115</u> CABERNET TAUPE

SOFT & COSY