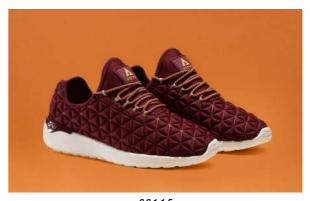

### CONCRETE

The attention seeking paneling and disrupting overlays add visual pop and a nod to our street shredding heydays. The result is a special sneaker staying true to Asfvlt sneakers roots. The concrete offers you a choice between a rip-stop material for durability or a 3D air mesh for breathability. It also features suede and leather overlay and toe cap reinforced by a double stitching, suede embossed tongue logo with zigzag stitching, and a neoprene heel tab as ASFVLT signature, set atop clean lightweight phylon runner cushy midsole with road inspired flat.

<u>CO031</u> BROWN TAN PINK

<u>CO034</u>
TAN COFFEE BURGUNDY

<u>CO032</u> WHITE GREEN BLACK

<u>CO018</u> WHITE GREY DARK GREY

<u>CO033</u> WHITE TAN NAVY

CO022 BLACK DARK GREY

CO035 WHITE CRACKED LEATHER

This shoes is the versatile running tech made for all-terrain and city. Thermo fused toe cap and eyestay, 3d high frequency weld medial panel for structure and durability, with dynamic lockdown speed lacing system. Comfortable fit with premium mesh, heel loop to get on-off easily, full length pu midsole with exclusive ASFVLT air bag in the heel for supreme cushioning, rubber outsole with advanced ASFVLT traction pattern.