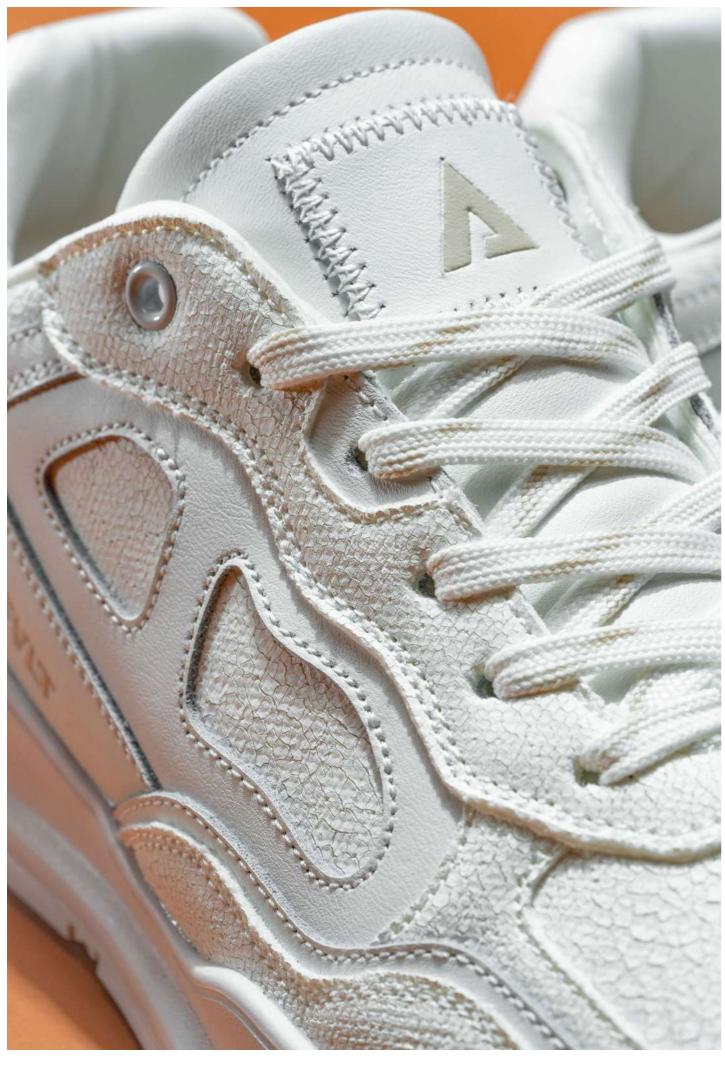

<u>CO031</u> BROWN TAN PINK

<u>CO034</u>
TAN COFFEE BURGUNDY

<u>CO032</u> WHITE GREEN BLACK

<u>CO018</u> WHITE GREY DARK GREY

<u>CO033</u> WHITE TAN NAVY

CO022 BLACK DARK GREY

CO035 WHITE CRACKED LEATHER

This shoes is the versatile running tech made for all-terrain and city. Thermo fused toe cap and eyestay, 3d high frequency weld medial panel for structure and durability, with dynamic lockdown speed lacing system. Comfortable fit with premium mesh, heel loop to get on-off easily, full length pu midsole with exclusive ASFVLT air bag in the heel for supreme cushioning, rubber outsole with advanced ASFVLT traction pattern.