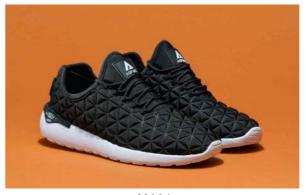

### CONCRETE

The attention seeking paneling and disrupting overlays add visual pop and a nod to our street shredding heydays. The result is a special sneaker staying true to Asfvlt sneakers roots. The concrete offers you a choice between a rip-stop material for durability or a 3D air mesh for breathability. It also features suede and leather overlay and toe cap reinforced by a double stitching, suede embossed tongue logo with zigzag stitching, and a neoprene heel tab as ASFVLT signature, set atop clean lightweight phylon runner cushy midsole with road inspired flat.

<u>CO031</u> BROWN TAN PINK

<u>CO034</u>
TAN COFFEE BURGUNDY

<u>CO032</u> WHITE GREEN BLACK

<u>CO018</u> WHITE GREY DARK GREY

<u>CO033</u> WHITE TAN NAVY

CO022 BLACK DARK GREY

CO035 WHITE CRACKED LEATHER

This shoes is the versatile running tech made for all-terrain and city. Thermo fused toe cap and eyestay, 3d high frequency weld medial panel for structure and durability, with dynamic lockdown speed lacing system. Comfortable fit with premium mesh, heel loop to get on-off easily, full length pu midsole with exclusive ASFVLT air bag in the heel for supreme cushioning, rubber outsole with advanced ASFVLT traction pattern.