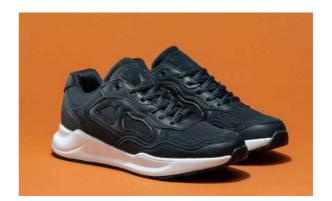

### CONCRETE

The attention seeking paneling and disrupting overlays add visual pop and a nod to our street shredding heydays. The result is a special sneaker staying true to Asfvlt sneakers roots. The concrete offers you a choice between a rip-stop material for durability or a 3D air mesh for breathability. It also features suede and leather overlay and toe cap reinforced by a double stitching, suede embossed tongue logo with zigzag stitching, and a neoprene heel tab as ASFVLT signature, set atop clean lightweight phylon runner cushy midsole with road inspired flat.

<u>CO031</u> BROWN TAN PINK

<u>CO034</u>
TAN COFFEE BURGUNDY

<u>CO032</u> WHITE GREEN BLACK

<u>CO018</u> WHITE GREY DARK GREY

<u>CO033</u> WHITE TAN NAVY

CO022 BLACK DARK GREY

CO035 WHITE CRACKED LEATHER

This shoes is the versatile running tech made for all-terrain and city. Thermo fused toe cap and eyestay, 3d high frequency weld medial panel for structure and durability, with dynamic lockdown speed lacing system. Comfortable fit with premium mesh, heel loop to get on-off easily, full length pu midsole with exclusive ASFVLT air bag in the heel for supreme cushioning, rubber outsole with advanced ASFVLT traction pattern.