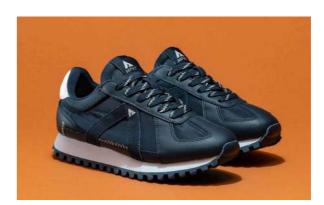

### GATE

The Gate is the marathon shoes, commonly known as «German Trainers, adopted by German military in the 1980s. The suede toe cap protection is established as Design now. Wrinkled Vintage nylon makes this product authentic with excellent durability and super soft sneakers. Premium suede, zigzag stitching, tongue with soft foam, makes them original, elegant, very modern, relaxed and super comfy.

<u>CATOO7</u> DARK NAVY TAN

<u>GAT011</u> BLACK WHITE

<u>GAT022</u> WHITE BLUE TAN

<u>GAT023</u> BROWN TAN PINK

<u>GAT024</u> BROWN TAN BLUE

<u>GATO21</u> NAVY

GATO19 WHITE

GATO22 BLACK