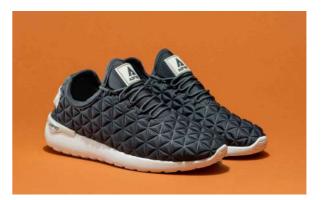

## SPEED SOCKS NEO

This model combines a running-inspired design with the snug fit of a sock comfortable one-piece stretch-mesh, neoprene uppers offer a glovelike fit, call it tee shirt for your feet! textile upper with mesh for breathability and a slip-on fit reinforced heat molded eye stay with speed lacing system phylon midsole makes for ultra light springy, resilient cushioning external heel stabilizer leather heel pull loop for easy on and off.

# SPEED SOCKS NEO

<u>SS138</u> ARMY YELLOW PINK

SS139 TAN COFFEE RED

<u>SS140</u> GREEN BLACK

<u>SS110</u> BLUE NIGHT GREY