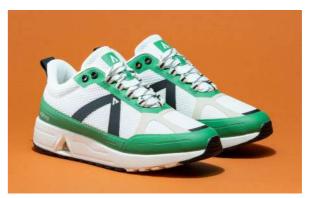

<u>CO031</u> BROWN TAN PINK

<u>CO034</u>
TAN COFFEE BURGUNDY

<u>CO032</u> WHITE GREEN BLACK

<u>CO018</u> WHITE GREY DARK GREY

<u>CO033</u> WHITE TAN NAVY

CO022 BLACK DARK GREY

CO035 WHITE CRACKED LEATHER

This shoes is the versatile running tech made for all-terrain and city. Thermo fused toe cap and eyestay, 3d high frequency weld medial panel for structure and durability, with dynamic lockdown speed lacing system. Comfortable fit with premium mesh, heel loop to get on-off easily, full length pu midsole with exclusive ASFVLT air bag in the heel for supreme cushioning, rubber outsole with advanced ASFVLT traction pattern.

Whether you're going to run, going to work, or simply going for a walk, the CITY TECH is fitted for all moments of your day, making it the perfect alternative to break your habits

CR3006 TAN COFFEE RED BROWN