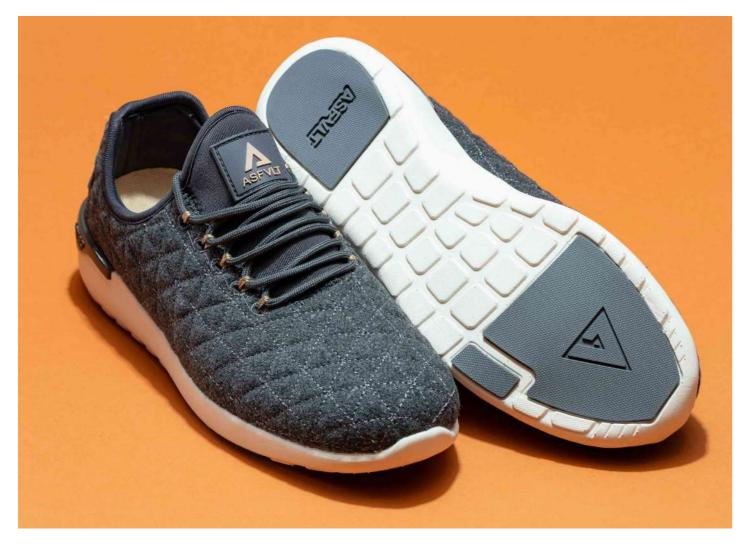

## SPEED SOCKS NYLON

This model combines a running-inspired design with the snug fit of a sock comfortable one-piece stretch-mesh, nylon uppers offer a glovelike fit, call it tee shirt for your feet! textile upper with mesh for breathability and a slip- on fit reinforced heat molded eye stay with speed lacing system phylon midsole makes for ultra light springy, resilient cushioning external heel stabilizer leather heel pull loop for easy on and off.

SS146 BLACK

SS147 OFF-WHITE

<u>SS148</u> ARMY TAN