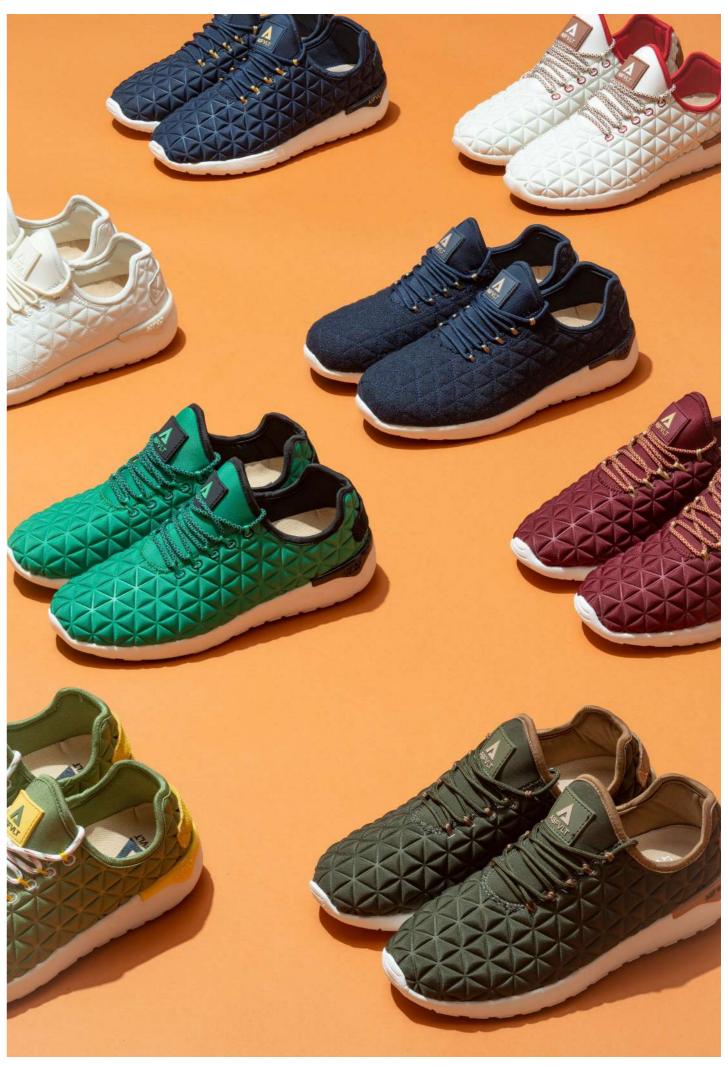

## SPEED SOCKS NEO

This model combines a running-inspired design with the snug fit of a sock comfortable one-piece stretch-mesh, neoprene uppers offer a glovelike fit, call it tee shirt for your feet! textile upper with mesh for breathability and a slip-on fit reinforced heat molded eye stay with speed lacing system phylon midsole makes for ultra light springy, resilient cushioning external heel stabilizer leather heel pull loop for easy on and off.

# SPEED SOCKS NEO

SS113 CLOUD WHITE

<u>SS114</u> AVOCADO TAUPE

<u>SS112</u> PINK TONAL

AUTUMNAL ORANGE

<u>SS124</u> DARK GREY TAN

# SPEED SOCKS NEO

<u>SS138</u> ARMY YELLOW PINK

SS139 TAN COFFEE RED

<u>SS140</u> GREEN BLACK

<u>SS110</u> BLUE NIGHT GREY

<u>SS141</u> CARBONE TAN

<u>SS142</u> ARMY TAN

<u>SS143</u> NAVY TAN

<u>SS144</u> EMERAUDE TAN

<u>SS145</u> DARK BROWN TAN

SOFT & COSY

.

SS146 BLACK

SS147 OFF-WHITE

<u>SS148</u> ARMY TAN