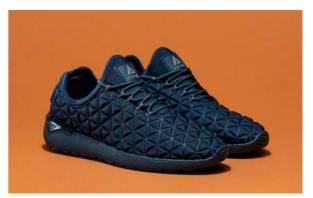

### CONCRETE

The attention seeking paneling and disrupting overlays add visual pop and a nod to our street shredding heydays. The result is a special sneaker staying true to Asfvlt sneakers roots. The concrete offers you a choice between a rip-stop material for durability or a 3D air mesh for breathability. It also features suede and leather overlay and toe cap reinforced by a double stitching, suede embossed tongue logo with zigzag stitching, and a neoprene heel tab as ASFVLT signature, set atop clean lightweight phylon runner cushy midsole with road inspired flat.

<u>CO031</u> BROWN TAN PINK

<u>CO034</u>
TAN COFFEE BURGUNDY

<u>CO032</u> WHITE GREEN BLACK

<u>CO018</u> WHITE GREY DARK GREY

<u>CO033</u> WHITE TAN NAVY

CO022 BLACK DARK GREY

CO035 WHITE CRACKED LEATHER

This shoes is the versatile running tech made for all-terrain and city. Thermo fused toe cap and eyestay, 3d high frequency weld medial panel for structure and durability, with dynamic lockdown speed lacing system. Comfortable fit with premium mesh, heel loop to get on-off easily, full length pu midsole with exclusive ASFVLT air bag in the heel for supreme cushioning, rubber outsole with advanced ASFVLT traction pattern.